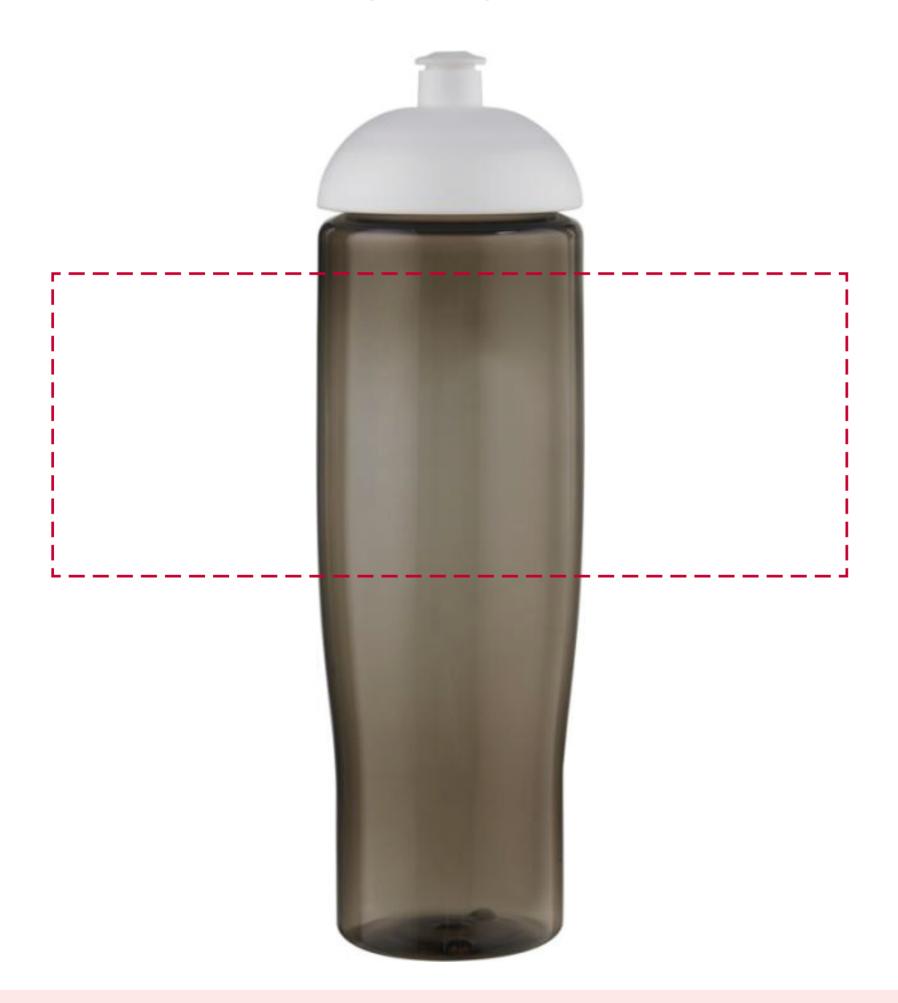

## YOUR VISUAL PROOF (1 of 2)

For Visual Purposes Only. Please see page 2 for actual artwork size.

Order Reference

Date created

xxxxxx xx/xx/xx

Created by

XX

Product 234281

Colour Charcoal/White

Branding Spot colour