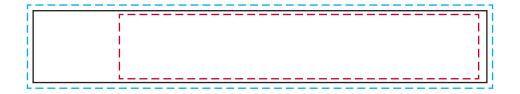

## YOUR VISUAL PROOF (2 of 2)

Order ReferencexxxxxDate createdxx/xx/xxCreated byxx

| Print area | 95 x 17 mm  |
|------------|-------------|
| Logo size  | xx x xx mm  |
| Branding   | Full Colour |

---- Safe text area Cut line ---- Bleed

**Scale** 100%