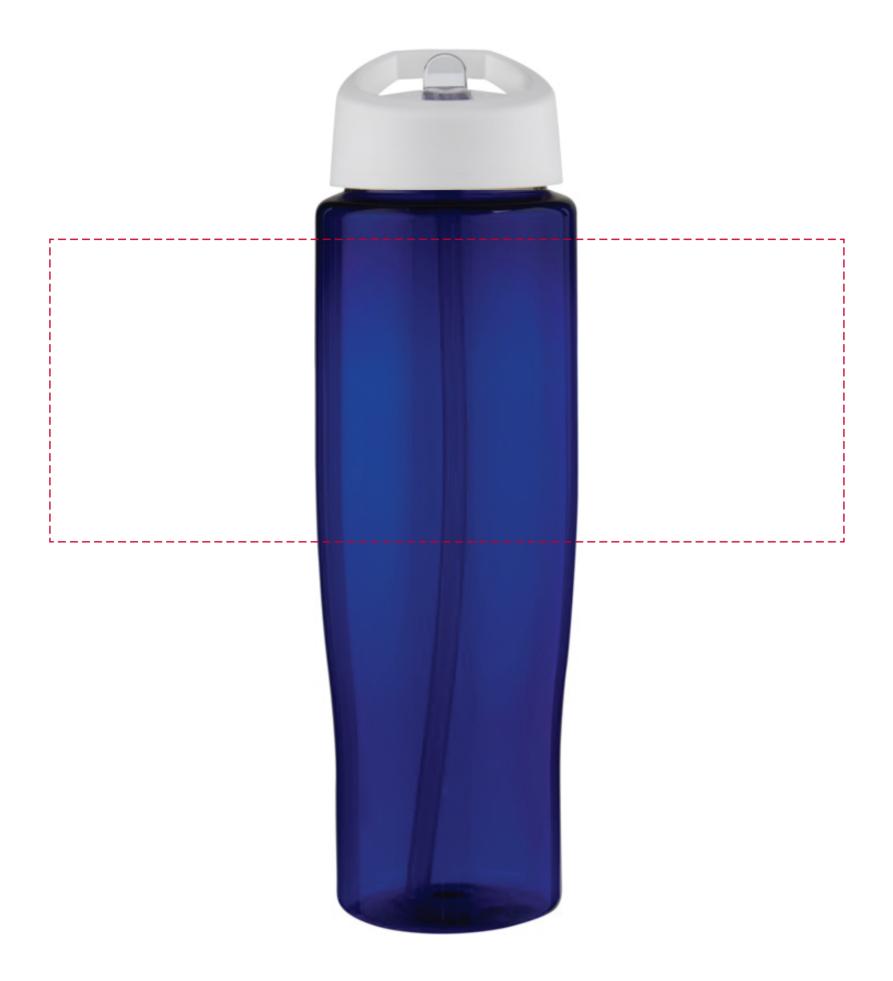

## YOUR VISUAL PROOF (1 of 2)

Order Reference xxxxxx

Date created xx/xx/xx

Created by xx

Product 234284
Lid Colour White
Bottle Colour Blue

Branding Spot colour