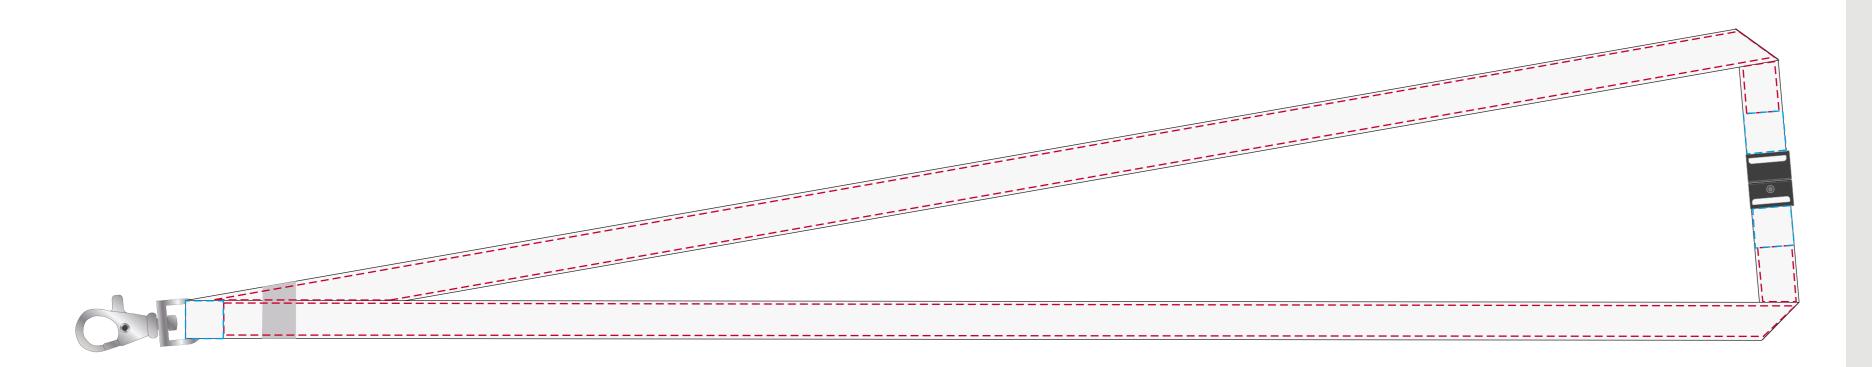

## YOUR VISUAL PROOF (1 of 2)

--- Print Area

--- Logo/text must be kept 10mm from clip/break to avoid stitching

For Visual Purposes Only. Please see page 2 for actual artwork size.

Order Reference XXXXXX

Date created xx/xx/xx Created by XX

Product 234307 White Colour

Branding Spot Colour

## Artwork Advisories

PLease note artwork may be covered by metal crimp.

It is the customer's responsibility to ensure that the proof is correct in all areas. Please be sure to double-check spelling, grammar, layout and design before approving artwork. Due to the variation in monitor colours and adjustments, PDF proofs may not provide an accurate colour representation of the final product & printed work. Once artwork is approved, your order will be processed based on the above unless any amendments are made. All orders are subject to our terms and conditions.