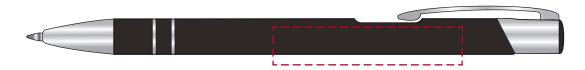

## YOUR VISUAL PROOF

Order ReferencexxxxxxDate createdxx/xx/xxCreated byxx

| Product  | 234309   |
|----------|----------|
| Colour   | Black    |
| Branding | Engraved |

## Scale 100% Print area 40 x 10 mm (Barrel) / 50 x 10 mm (Besides Clip) Logo size xx x xxmm

**Artwork Advisories** 

It is the customer's responsibility to ensure that the proof is correct in all areas. Please be sure to double-check spelling, grammar, layout and design before approving artwork. **Due to the variation in monitor colours and adjustments, PDF proofs may not provide an accurate colour representation of the final product & printed work.** Once artwork is approved, your order will be processed based on the above unless any amendments are made. All orders are subject to our terms and conditions.