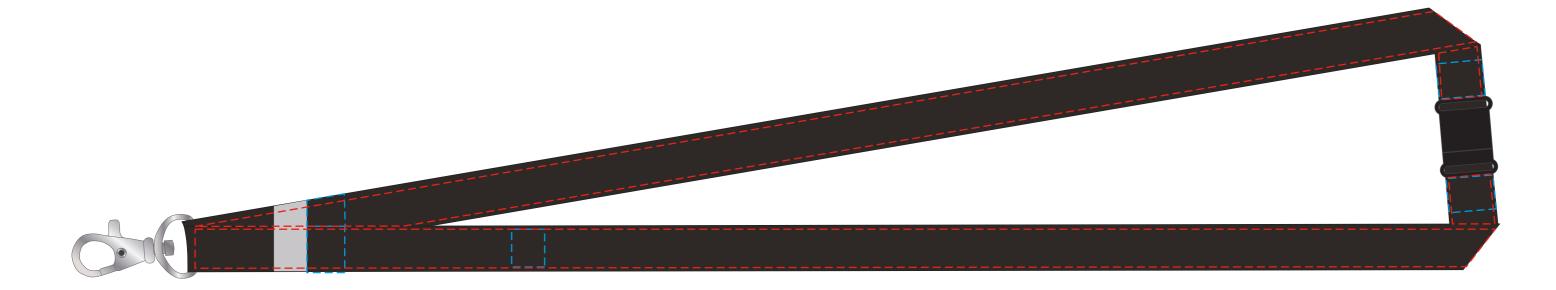

## YOUR VISUAL PROOF (1 of 2)

\_\_\_ Safe Text Area

--- Logo/text must be kept 10mm from clip/break to avoid stitching

For Visual Purposes Only. Please see page 2 for actual artwork size.

Order Reference

XXXXXX

Date created

Created by

xx/xx/xx

Product 234310 Colour Black

Branding Spot colour

## PANTONE® Colours

| XXXC | XXXC | XXXC | PANTO<br>XXX |
|------|------|------|--------------|

## Artwork Advisories

It is the customer's responsibility to ensure that the proof is correct in all areas. Please be sure to double-check spelling, grammar, layout and design before approving artwork. Due to the variation in monitor colours and adjustments, PDF proofs may not provide an accurate colour representation of the final product & printed work. Once artwork is approved, your order will be processed based on the above unless any amendments are made. All orders are subject to our terms and conditions.