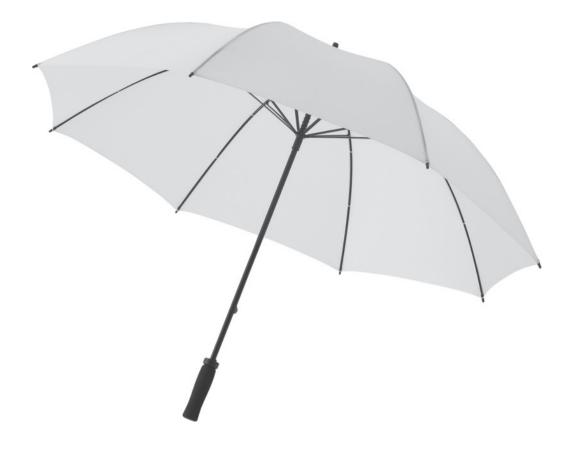

## YOUR VISUAL PROOF (1 of 2)

Order Reference xxxxxx

Date created xx/xx/xx

Created by

Product

Colour

234314 White

XX

Branding Full colour (Transfer)