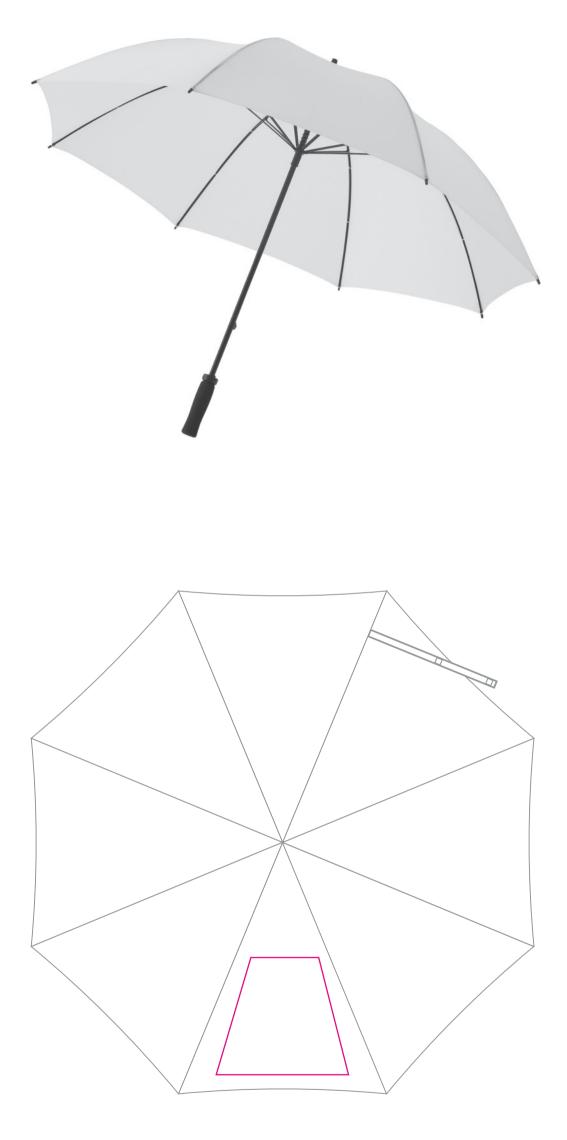

## YOUR VISUAL PROOF (1 of 2)

Visual Scale 10% Please see page 2 for artwork alone.

| Order Reference | xxxxxx                 |
|-----------------|------------------------|
| Date created    | xx/xx/xx               |
| Created by      | xx                     |
| Product         | 234314                 |
| Colour          | White                  |
| Branding        | Spot colour (Transfer) |

## YOUR VISUAL PROOF (2 of 2)

Visual scale 100%.

Order Reference Date created Created by

xxxxxx xx/xx/xx xx

| Print area     |
|----------------|
| Logo size      |
| Branding       |
| Panels Printed |

350 x 310 mm xx x xxmm Spot colour xx