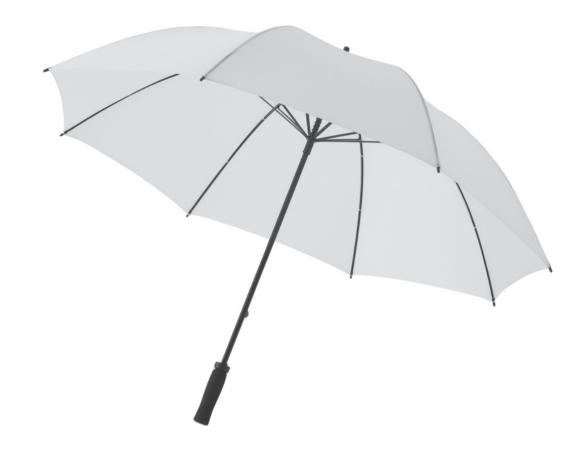

## YOUR VISUAL PROOF (1 of 2)

Order Reference xxxxxx

Date created xx/xx/xx

Created by xx

Product 234314 Colour White

Branding Spot colour (2 col. max)