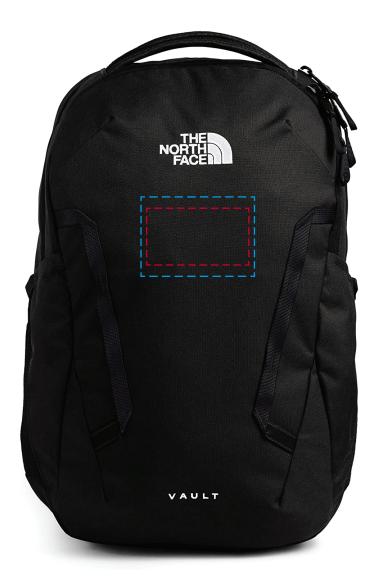

## YOUR VISUAL PROOF (1 of 2)

Order Reference xxxxxx

Date created xx/xx/xx

Created by xx

Product 234317
Colour Black

Branding Embroidered

## Artwork Advisories

Print area position is approximate and may move slightly during printing. This template is not to scale and is to be used as a guide for print size & positioning only.

Actual embroidery appearance may differ slightly once digitised.

90 x 50 mm xx x xx mm

**Embroidered**