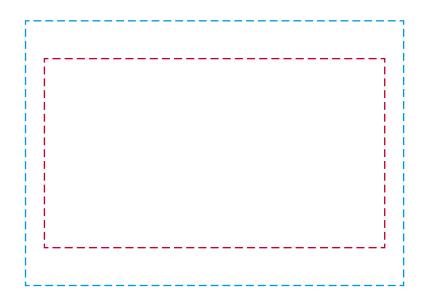

## YOUR VISUAL PROOF (2 of 2)

**———** Print area

--- Print area can go anywhere within this boundary

Visual Scale 100%

Order Reference
Date created
Created by

xxxxxx xx/xx/xx xx

Print area Logo size

Branding

90 x 50 mm xx x xx mm

**Embroidered**