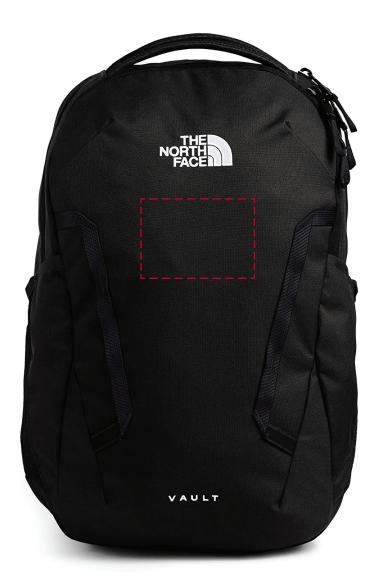

## YOUR VISUAL PROOF (1 of 2)

Order Reference xxxxxx

Date created xx/xx/xx

Created by xx

Product 234317
Colour Black

Branding Full Colour (Transfer)

## **Artwork Advisories**

Print area position is approximate and may move slightly during printing.

This template is not to scale and is to be used as a guide for print size & positioning only.

Full colour printed colours may differ when printed to the final product.

When transfer printed an outline edge (keyline) may be visible.

It is the customer's responsibility to ensure that the proof is correct in all areas. Please be sure to double-check spelling, grammar, layout and design before approving artwork. Due to the variation in monitor colours and adjustments, PDF proofs may not provide an accurate colour representation of the final product & printed work. Once artwork is approved, your order will be processed based on the above unless any amendments are made. All orders are subject to our terms and conditions.