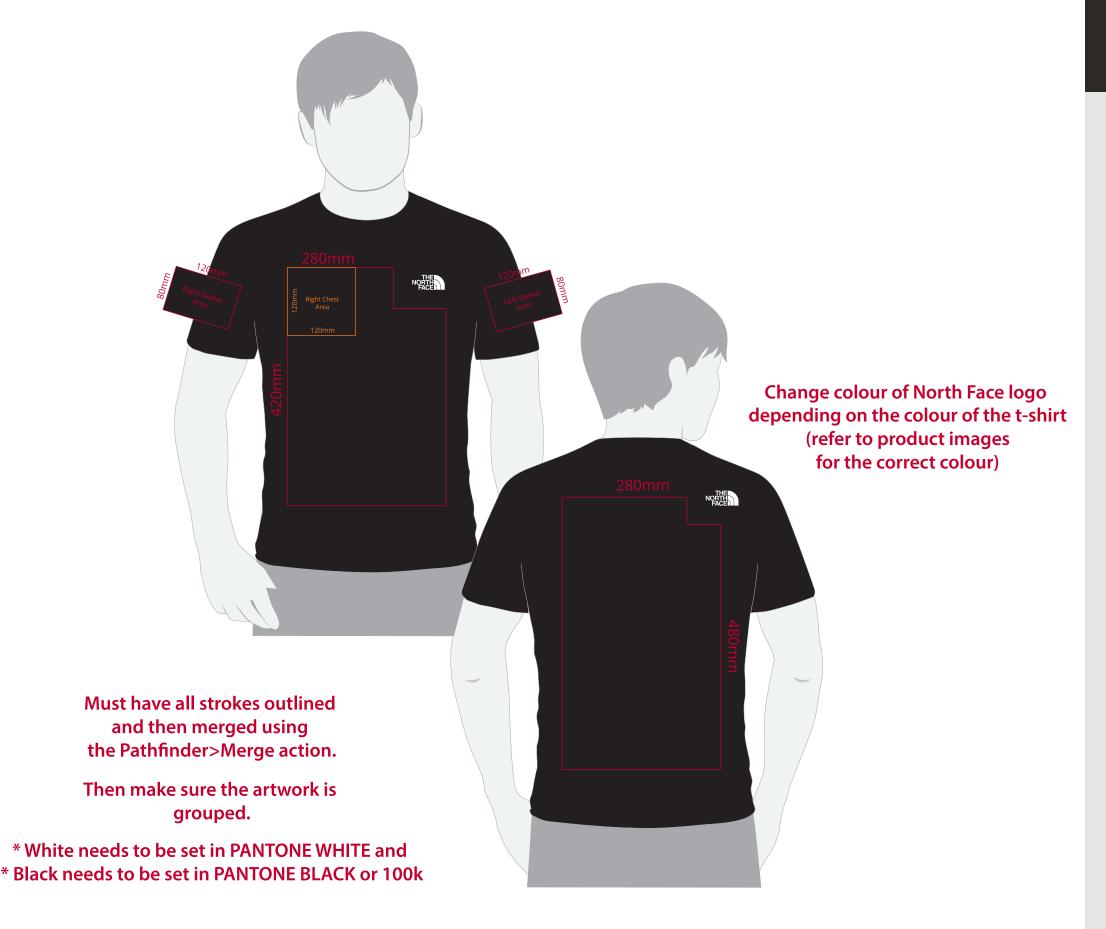

## YOUR VISUAL PROOF (1 of 2)

For Visual Purposes Only Please see page 2 for actual artwork size.

| Order Reference | xxxxxx   |
|-----------------|----------|
| Date created    | xx/xx/xx |
| Created by      | xx       |

## Artwork Advisories

This template is not to scale and is to be used as a guide for print size & positioning only.

On coloured shirts a layer of white is printed underneath the artwork to ensure the colour of the bag doesn't affect the print.

## YOUR VISUAL PROOF (2 of 2)

Visual Scale 100%

Order Reference Date created Created by

XXXXXX xx/xx/xx XX

| Print position               | XXXX        |  |
|------------------------------|-------------|--|
| Print area                   | xx x xx mm  |  |
| Logo size                    | xx x xx mm  |  |
| Branding                     | Spot Colour |  |
| PANTONE <sup>®</sup> Colours |             |  |
|                              |             |  |