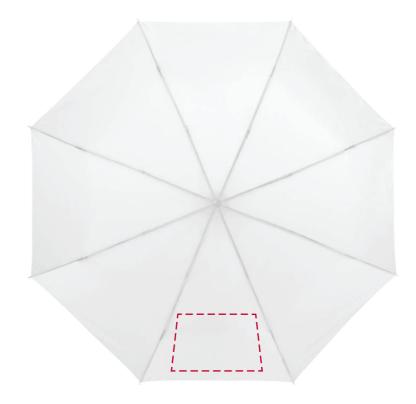

## YOUR VISUAL PROOF (1 of 2)

Visual Scale 10% Please see page 2 for actual artwork size.

Order Reference

XXXXXX

Date created Created by xx/xx/xx xx

Product

234330 White

Colour Branding

Spot Colour (2 col. max)

## PANTONE® Colours

PANTONE® XXXC

PANTONE®