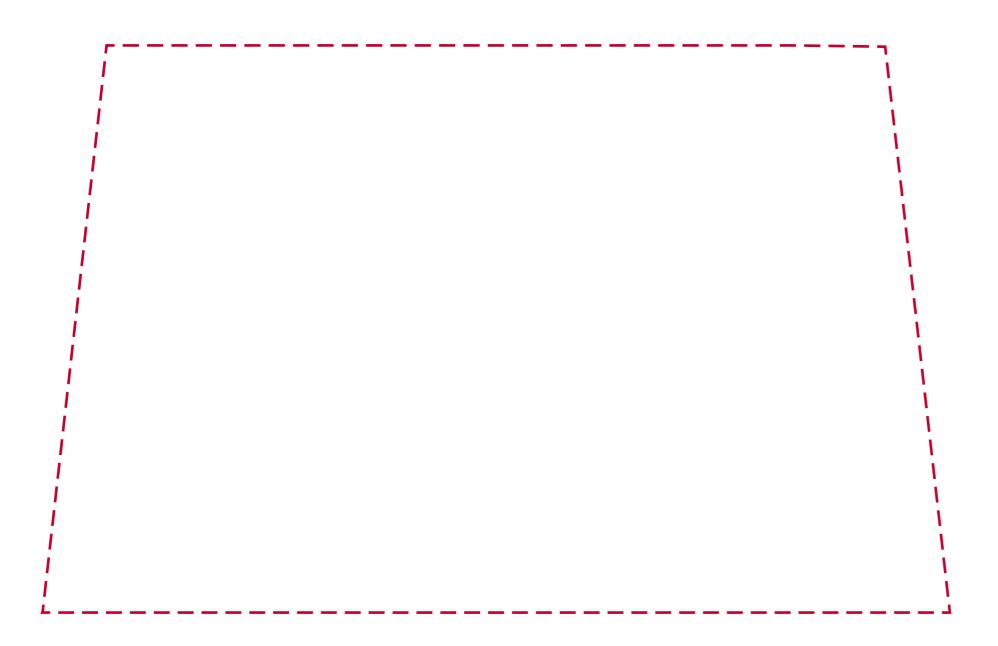

## YOUR VISUAL PROOF (2 of 2)

Visual scale 100%.

Order Reference
Date created
Created by

xxxxxx xx/xx/xx xx

Print area Logo size 240 x 150 mm xx x xx mm

Branding

Spot Colour (2 col. max)

Panels Printed xxx