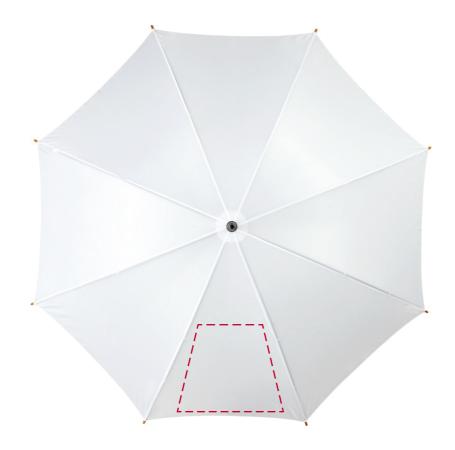

## YOUR VISUAL PROOF (1 of 2)

Visual Scale 10% Please see page 2 for actual artwork size.

Order Reference **XXXXXX** Date created xx/xx/xx XX

Created by

**Product** 234337 Colour White

Spot Colour (Transfer) / Branding

Branding

Spot Colour (Transfer)

Panels Printed

XXX