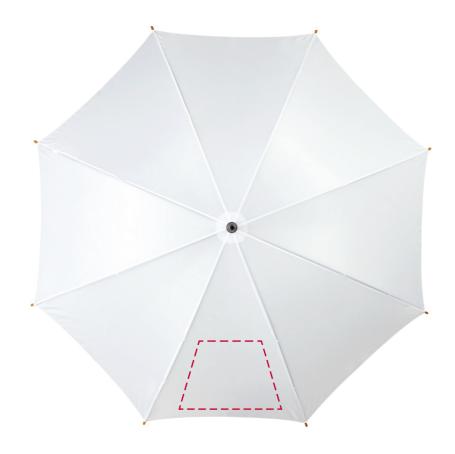

## YOUR VISUAL PROOF (1 of 2)

Visual Scale 10% Please see page 2 for actual artwork size.

Order Reference xxxxxx

Date created xx/xx/xx

Created by xx

Product **234337** 

Colour White

Branding Spot Colour (2 col. max)