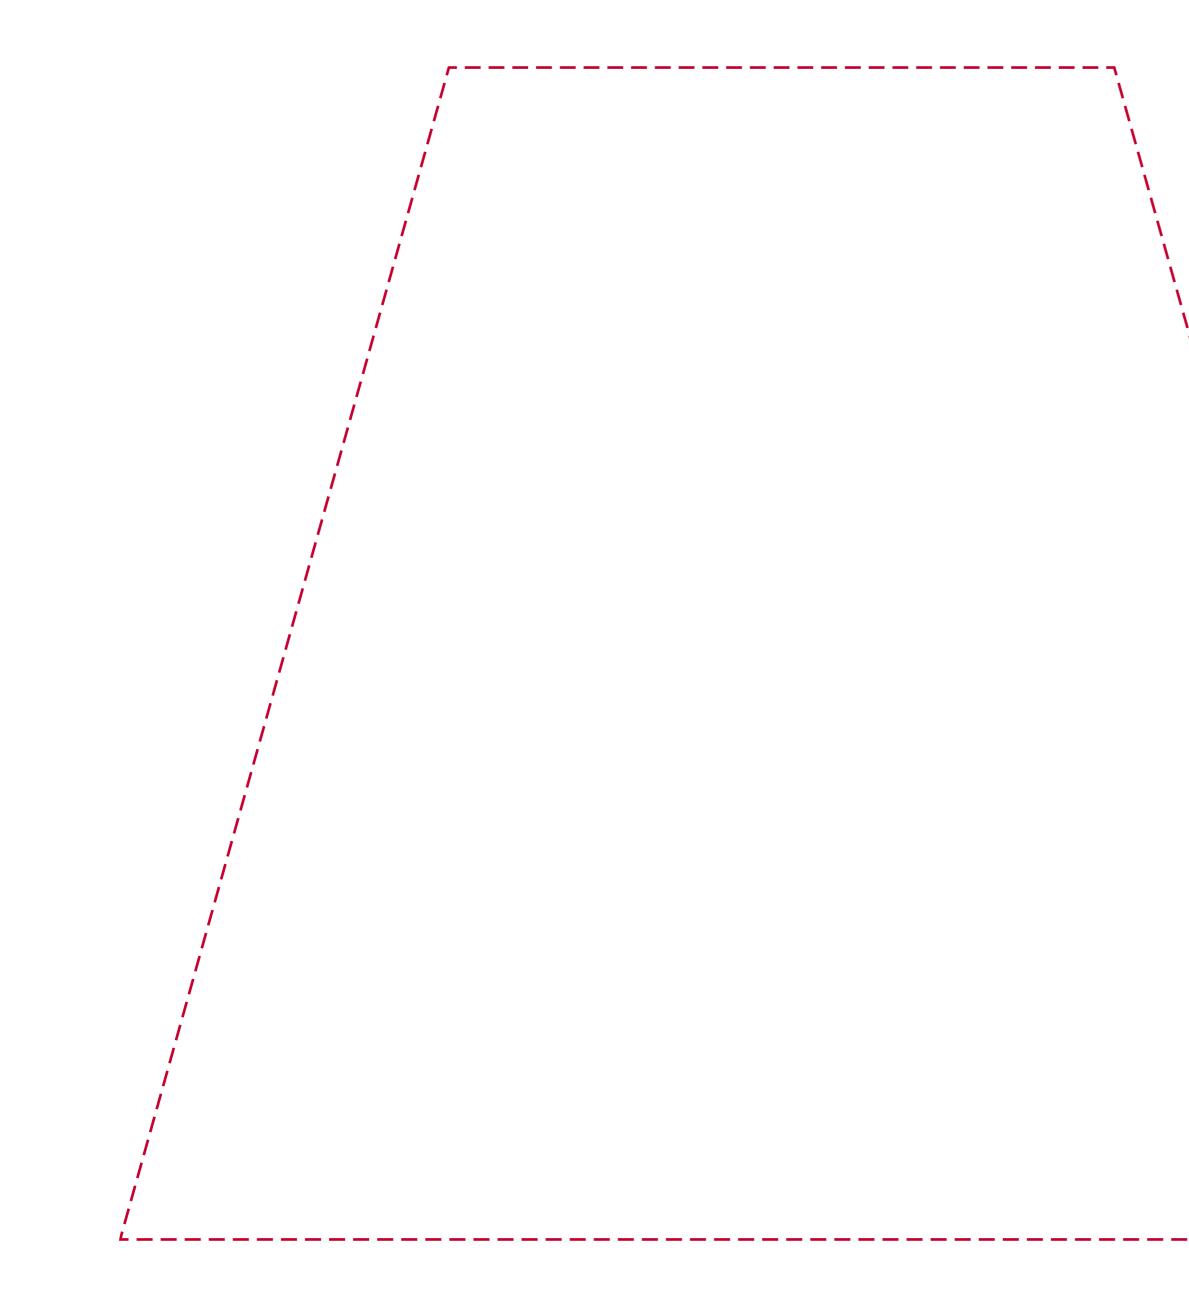

## YOUR VISUAL PROOF (2 of 2)

Visual scale 100%.

Order ReferencexxxxxDate createdxx/xx/xxCreated byxx

Print Area Logo Size Branding Panels Printed

350 x 310 mm xx x xx mm Spot Colour (2 col. max) xxx