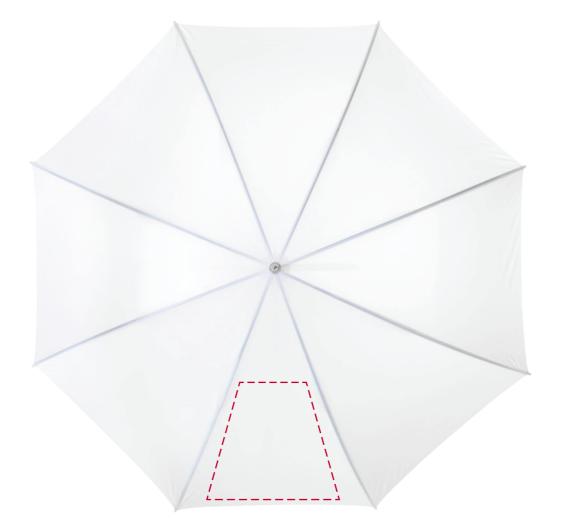

## YOUR VISUAL PROOF (1 of 2)

Visual Scale 10% Please see page 2 for actual artwork size.

| Order Reference | XXXXXX   |
|-----------------|----------|
| Date created    | xx/xx/xx |
| Created by      | xx       |

| Product  | 234340                                                                           |
|----------|----------------------------------------------------------------------------------|
| Colour   | White                                                                            |
| Branding | Spot Colour (2 col max.)<br>/ Spot Colour (Transfer)<br>/ Full Colour (Transfer) |

## YOUR VISUAL PROOF (2 of 2)

Visual scale 100%.

Order ReferencexxxxxDate createdxx/xx/xxCreated byxx

Print Area Logo Size Branding Panels Printed

350 x 310 mm xx x xx mm Spot Colour (2 col. max) xxx