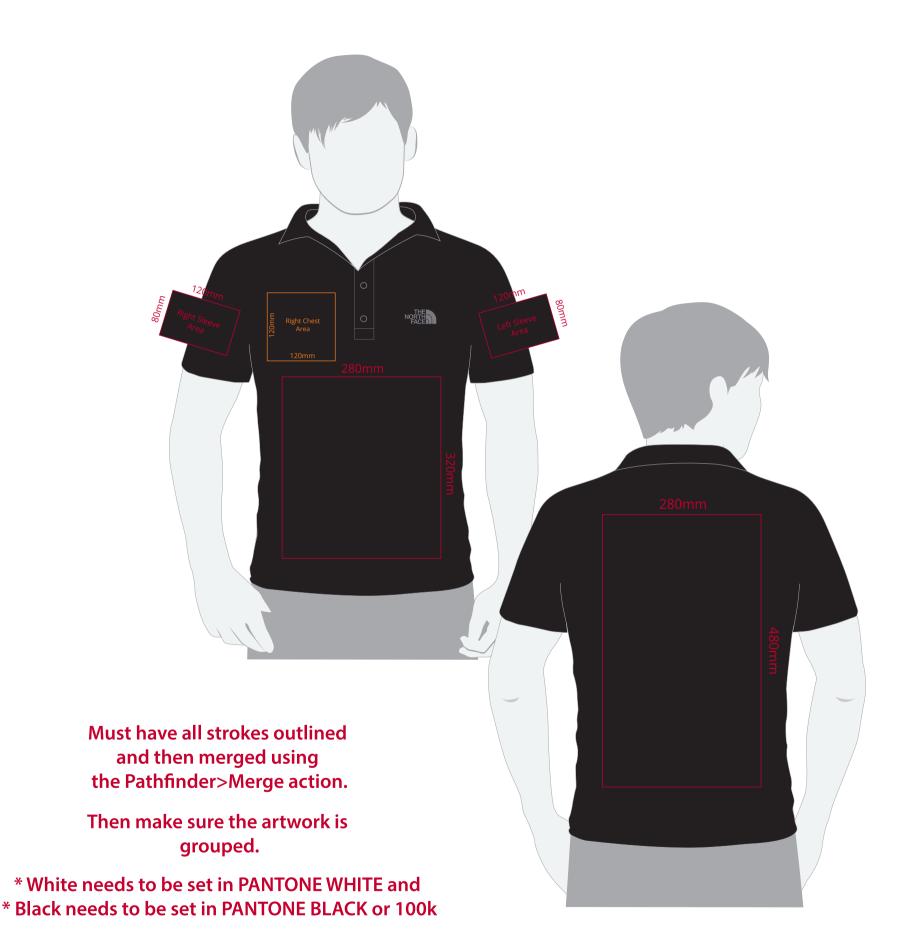

## YOUR VISUAL PROOF (1 of 2)

For Visual Purposes Only

Please see page 2 for actual artwork size.

Order Reference xxxxxx

Date created xx/xx/xx

Created by xx

Product 234346
Colour Black

Branding Spot Colour

## **Artwork Advisories**

This template is not to scale and is to be used as a guide for print size & positioning only.

On coloured shirts a layer of white is printed underneath the artwork to ensure the colour of the bag doesn't affect the print.

It is the customer's responsibility to ensure that the proof is correct in all areas. Please be sure to double-check spelling, grammar, layout and design before approving artwork.

Due to the variation in monitor colours and adjustments, PDF proofs may not provide an accurate colour representation of the final product & printed work. Once artwork is approved, your order will be processed based on the above unless any amendments are made. All orders are subject to our terms and conditions.

Please email all approvals/amends to your order processor.