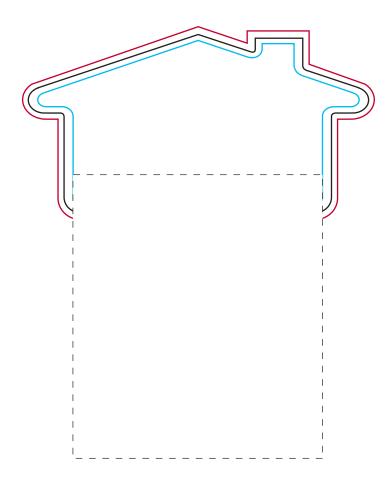

## YOUR VISUAL PROOF

Product Size
Bleed
Safe Text Area

. \_ \_ Note Pad

Scale 100% Print area 90 x 47 mm Logo size xx x xx mm

Order Reference xxxxxx

Date created xx/xx/xx

Created by xx

Product 995846

Colour White

Shape House

Branding Full colour

Artwork Advisories

It is the customer's responsibility to ensure that the proof is correct in all areas. Please be sure to double-check spelling, grammar, layout and design before approving artwork. Due to the variation in monitor colours and adjustments, PDF proofs may not provide an accurate colour representation of the final product & printed work. Once artwork is approved, your order will be processed based on the above unless any amendments are made. All orders are subject to our terms and conditions.