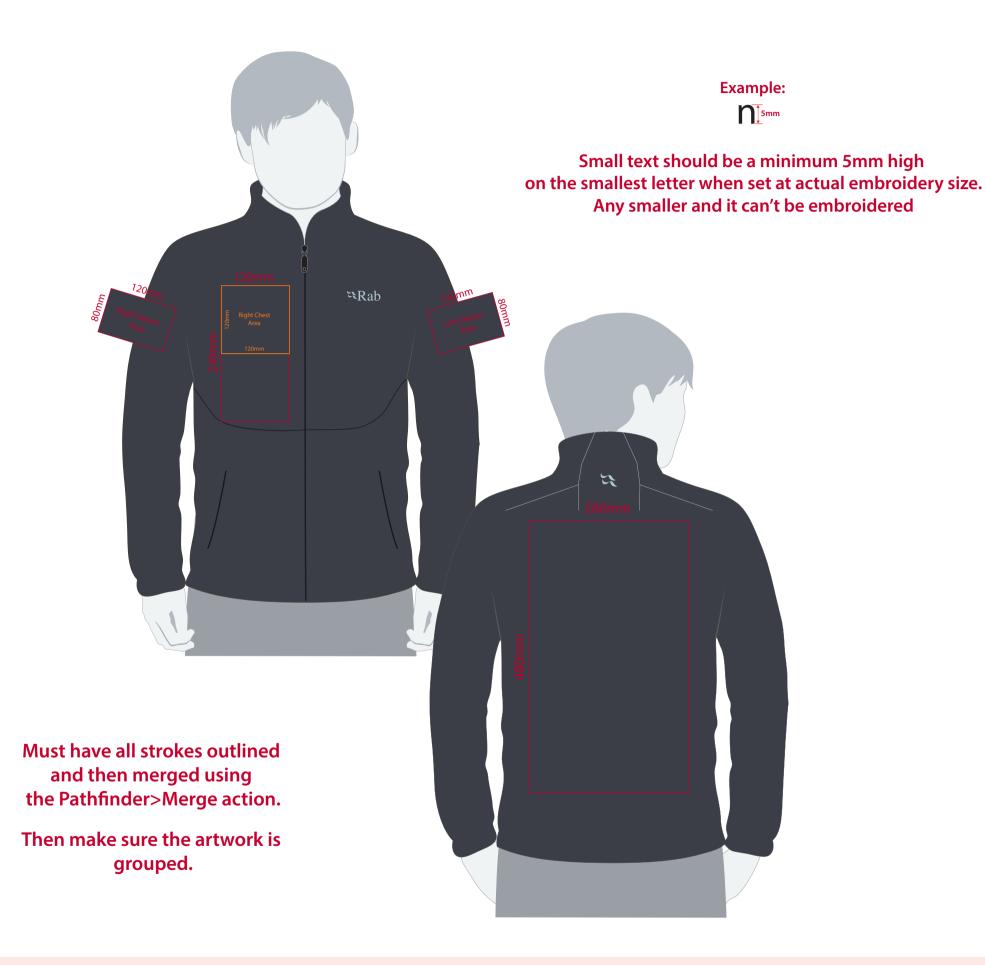

## YOUR VISUAL PROOF (2 of 2)

Visual Scale 100%

Order Reference Date created

XXXXXX xx/xx/xx

Created by

XX

Print position

Logo size

CLASSIC

XXX

XXXX

xx x xx mm

Print area xx x xx mm

Embroidered

Branding

Embroidery (Madeira Thread) Colours