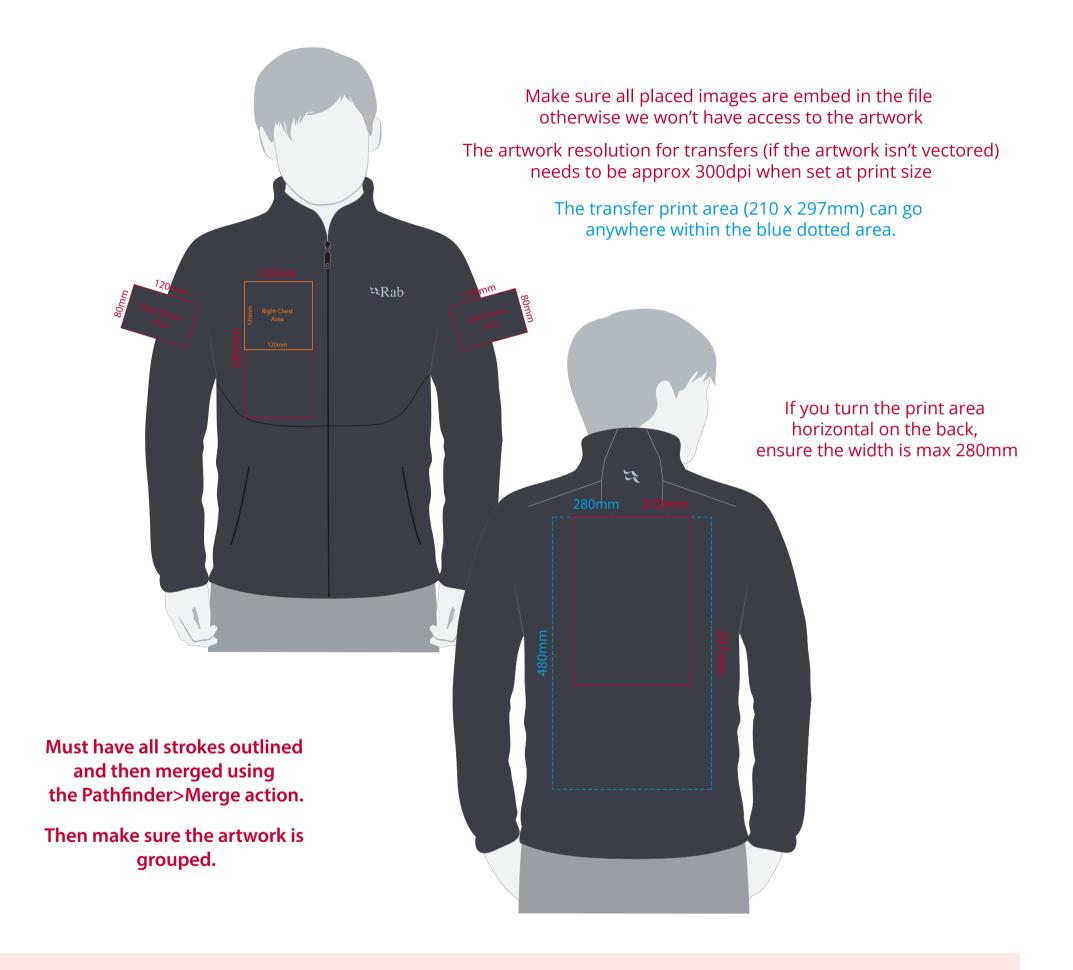

## YOUR VISUAL PROOF (1 of 2)

Order Reference xxxxxx

Date created xx/xx/xx

Created by xx

Product 234369

Colour Black / Steel

Branding Full Colour Transfer

## **Artwork Advisories**

This template is not to scale and is to be used as a guide for print size & positioning only.

When transfer printed an outline edge (keyline) may be visible.

Full colour printed colours may differ when printed to the final product.

It is the customer's responsibility to ensure that the proof is correct in all areas. Please be sure to double-check spelling, grammar, layout and design before approving artwork. Due to the variation in monitor colours and adjustments, PDF proofs may not provide an accurate colour representation of the final product & printed work. Once artwork is approved, your order will be processed based on the above unless any amendments are made. All orders are subject to our terms and conditions.

## YOUR VISUAL PROOF (2 of 2)

Visual Scale 100%

Order Reference

Date created

xxxxxx xx/xx/xx

XX

Created by

Print position xxxx

Branding Full Colour Transfer

**Artwork Colours** 