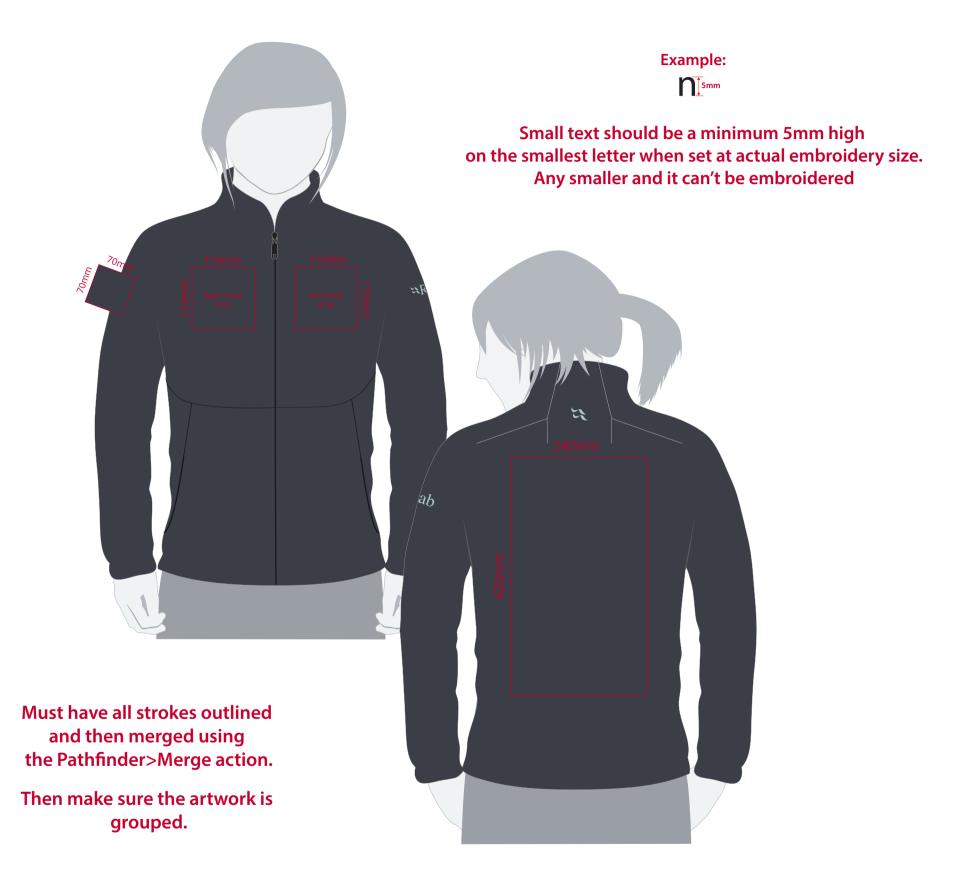

## YOUR VISUAL PROOF (1 of 2)

For Visual Purposes Only Please see page 2 for actual artwork size.

Order Reference Date created Created by

xxxxxx xx/xx/xx xx

Product Colour Branding 234373 Black / Steel Embroidered

## Artwork Advisories

This template is not to scale and is to be used as a guide for print size & positioning only.

Please note the actual embroidery may differ slightly once digitised.

Pantone/thread colours are matched from universal swatch books. However, production processes may at times have a slight effect on how colours appear on garments.

It is the customer's responsibility to ensure that the proof is correct in all areas. Please be sure to double-check spelling, grammar, layout and design before approving artwork. **Due to the variation in monitor colours and adjustments, PDF proofs may not provide an accurate colour representation of the final product & printed work.** Once artwork is approved, your order will be processed based on the above unless any amendments are made. All orders are subject to our terms and conditions.

Please email all approvals/amends to your order processor.