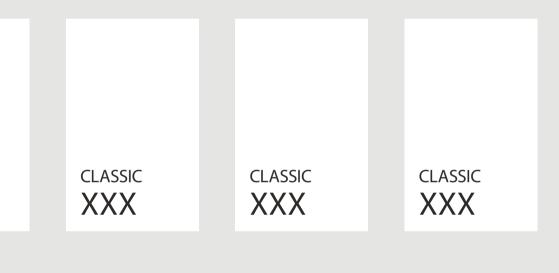

## YOUR VISUAL PROOF (2 of 2)

Visual Scale 100%

Order Ref Date creat Created

Print posi Print area Logo size

Branding

CLASSIC XXX

| XXXXXX   |
|----------|
| xx/xx/xx |
| XX       |
|          |

| sition | XXXX        |
|--------|-------------|
| а      | xx x xx mm  |
| 9      | xx x xx mm  |
| )      | Embroidered |