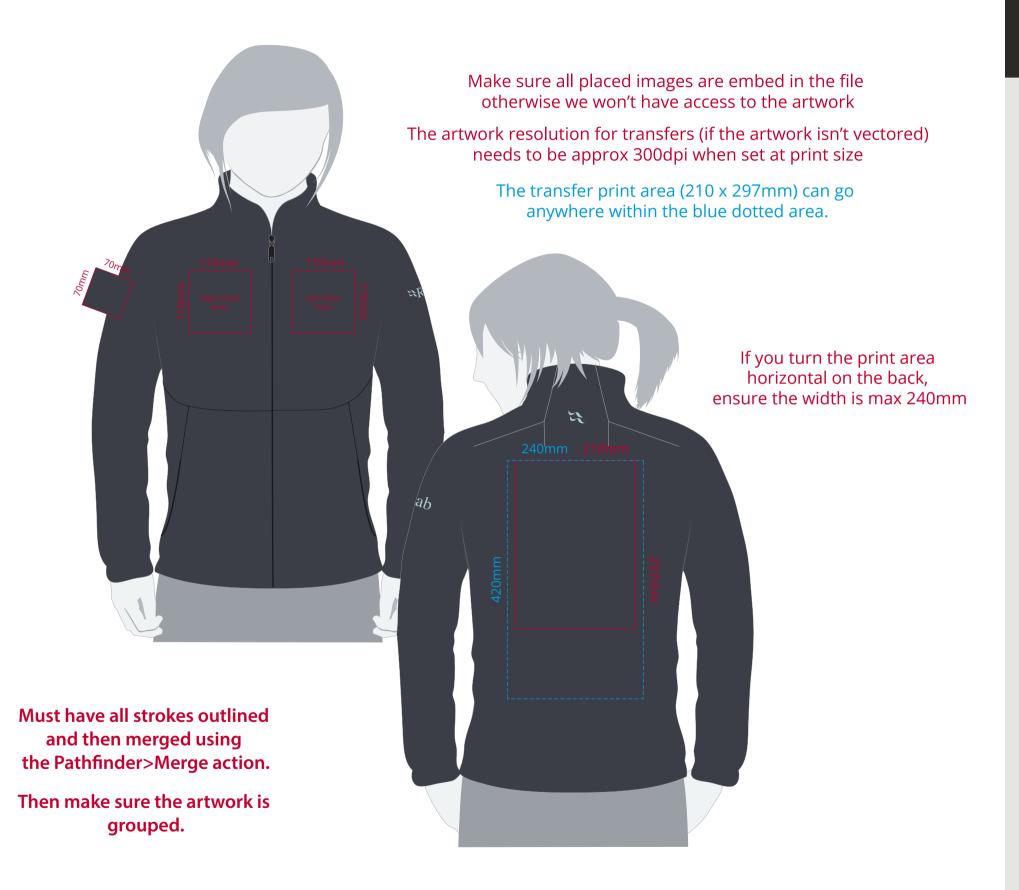

## YOUR VISUAL PROOF (1 of 2)

For Visual Purposes Only Please see page 2 for actual artwork size.

Order Reference Date created Created by

xxxxxx xx/xx/xx xx

Product Colour Branding 234373 Black / Steel Full Colour Transfer

## Artwork Advisories

This template is not to scale and is to be used as a guide for print size & positioning only.

When transfer printed an outline edge (keyline) may be visible.

Full colour printed colours may differ when printed to the final product.

It is the customer's responsibility to ensure that the proof is correct in all areas. Please be sure to double-check spelling, grammar, layout and design before approving artwork. **Due to the variation in monitor colours and adjustments, PDF proofs may not provide an accurate colour representation of the final product & printed work.** Once artwork is approved, your order will be processed based on the above unless any amendments are made. All orders are subject to our terms and conditions.