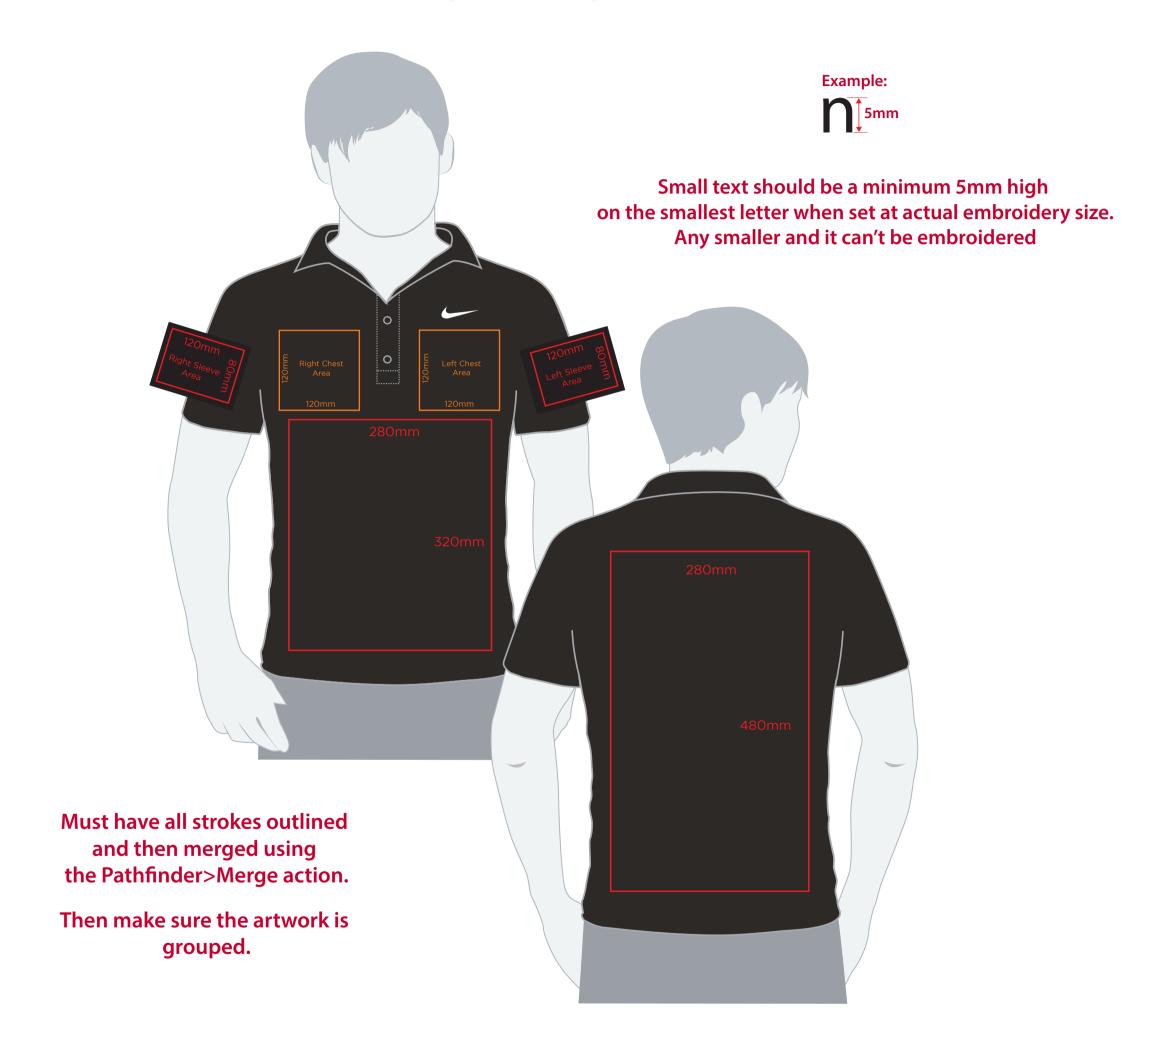

## YOUR VISUAL PROOF (1 of 2)

**Artwork not to scale (to be used as a guide only)** Please see page 2 for actual artwork size.

Order Reference xxxxxx

Date created xx/xx/xx

Created by xx

Product 234375 Colour XXXXXX

Branding Embroidered

## **Artwork Advisories**

This template is not to scale and is to be used as a guide for print size & positioning only.

Please note the actual embroidery may differ slightly once digitised.

Thread colours are not Pantone matched. They are matched from universal Madeira thread swatch books.

Production processes may at times have a slight effect on how colours appear on garments.

It is the customer's responsibility to ensure that the proof is correct in all areas. Please be sure to double-check spelling, grammar, layout and design before approving artwork. Due to the variation in monitor colours and adjustments, PDF proofs may not provide an accurate colour representation of the final product & printed work. Once artwork is approved, your order will be processed based on the above unless any amendments are made. All orders are subject to our terms and conditions.

Print area xx x xxmm

Logo size xx x xxmm

Branding

Embroidered

Embroidery (Madeira Thread) Colours