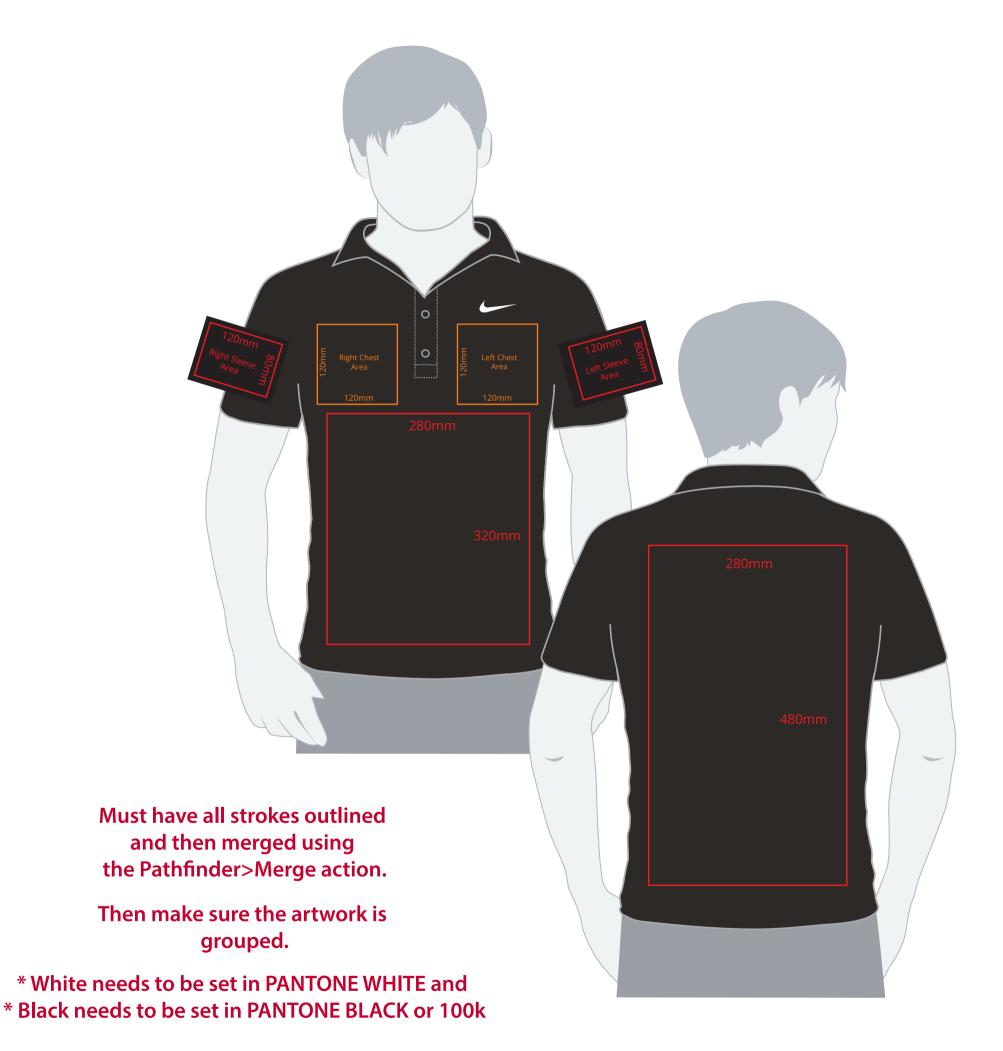

## YOUR VISUAL PROOF (1 of 2)

**Artwork not to scale (to be used as a guide only)** Please see page 2 for actual artwork size.

| Order Reference | xxxxxx   |
|-----------------|----------|
| Date created    | xx/xx/xx |
| Created by      | XX       |

# YOUR VISUAL PROOF (2 of 2)

Visual Scale 100%

| Order Reference |
|-----------------|
| Date created    |
| Created by      |

XXXXXX xx/xx/xx XX

| Print position | XXXX        |
|----------------|-------------|
| Print area     | xx x xxmm   |
| Logo size      | xx x xxmm   |
| Branding       | Spot colour |