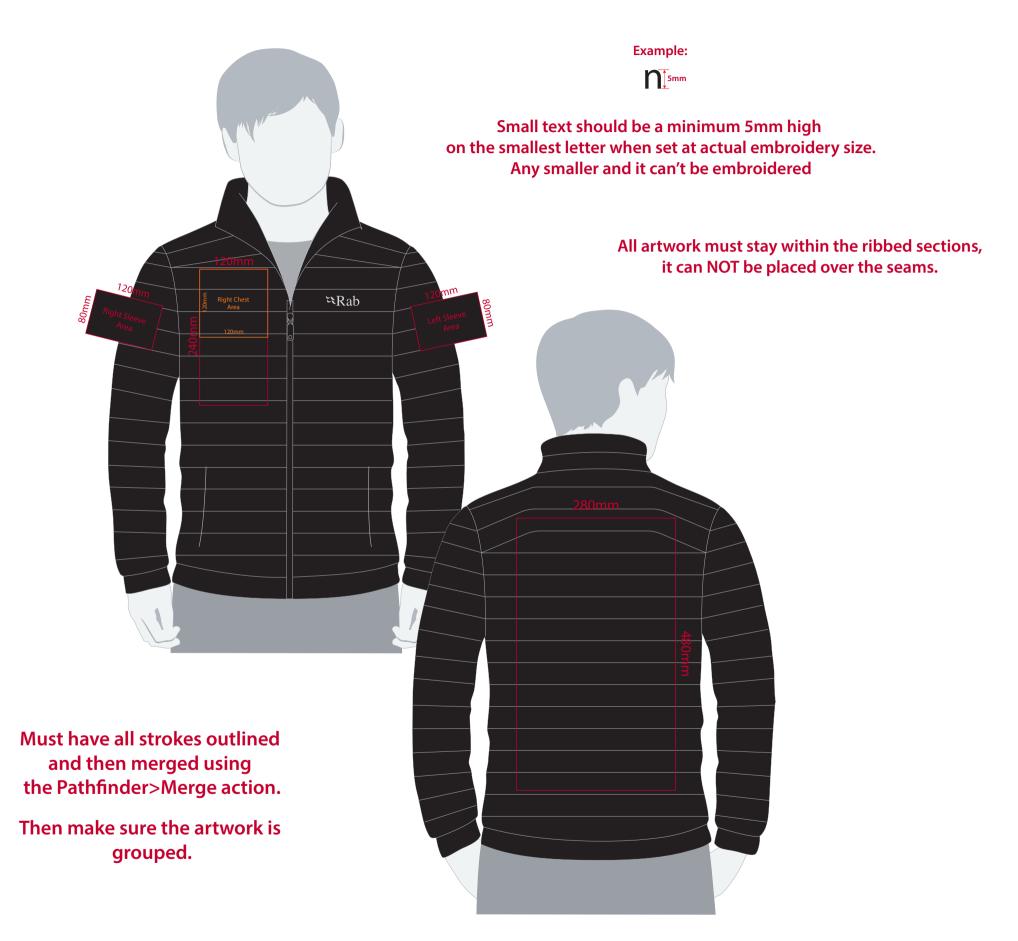

## YOUR VISUAL PROOF (1 of 2)

For Visual Purposes Only Please see page 2 for actual artwork size.

Order Reference Date created Created by

xxxxxx xx/xx/xx xx

Product Colour Branding 234377 Black Embroidered

## Artwork Advisories

This template is not to scale and is to be used as a guide for print size & positioning only.

Please note the actual embroidery may differ slightly once digitised.

Pantone/thread colours are matched from universal swatch books. However, production processes may at times have a slight effect on how colours appear on garments.

Embroidered artwork will flatten the ribbed material slightly.

It is the customer's responsibility to ensure that the proof is correct in all areas. Please be sure to double-check spelling, grammar, layout and design before approving artwork. **Due to the variation in monitor colours and adjustments, PDF proofs may not provide an accurate colour representation of the final product & printed work.** Once artwork is approved, your order will be processed based on the above unless any amendments are made. All orders are subject to our terms and conditions.

## YOUR VISUAL PROOF (2 of 2)

Visual Scale 100%

Order Reference Date created Created by

XXXXXX XX/XX/XX XX

| Print position | XXXX        |
|----------------|-------------|
| Print area     | xx x xx mm  |
| Logo size      | xx x xx mm  |
| Branding       | Embroidered |

## Embroidery (Madeira Thread) Colours