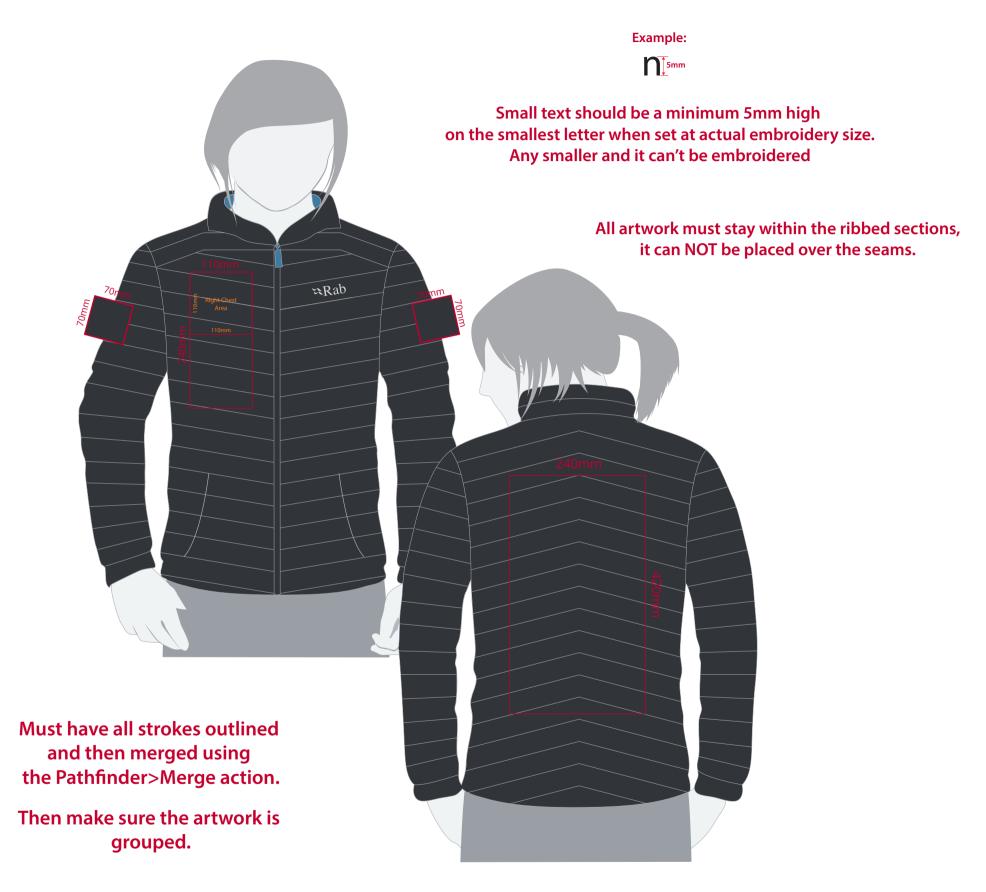

## Artwork Advisories

This template is not to scale and is to be used as a guide for print size & positioning only.

Please note the actual embroidery may differ slightly once digitised.

Pantone/thread colours are matched from universal swatch books. However, production processes may at times have a slight effect on how colours appear on garments.

Embroidered artwork will flatten the ribbed material slightly.

It is the customer's responsibility to ensure that the proof is correct in all areas. Please be sure to double-check spelling, grammar, layout and design before approving artwork. **Due to the variation in monitor colours and adjustments, PDF proofs may not provide an accurate colour representation of the final product & printed work.** Once artwork is approved, your order will be processed based on the above unless any amendments are made. All orders are subject to our terms and conditions.