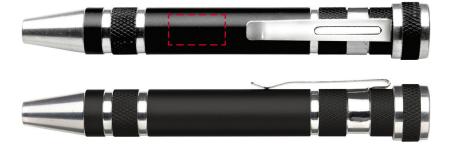

## YOUR VISUAL PROOF

Order Reference xxxxxx

Date created xx/xx/xx

Created by xx

Product 234382 Colour Black

**Branding** Spot colour