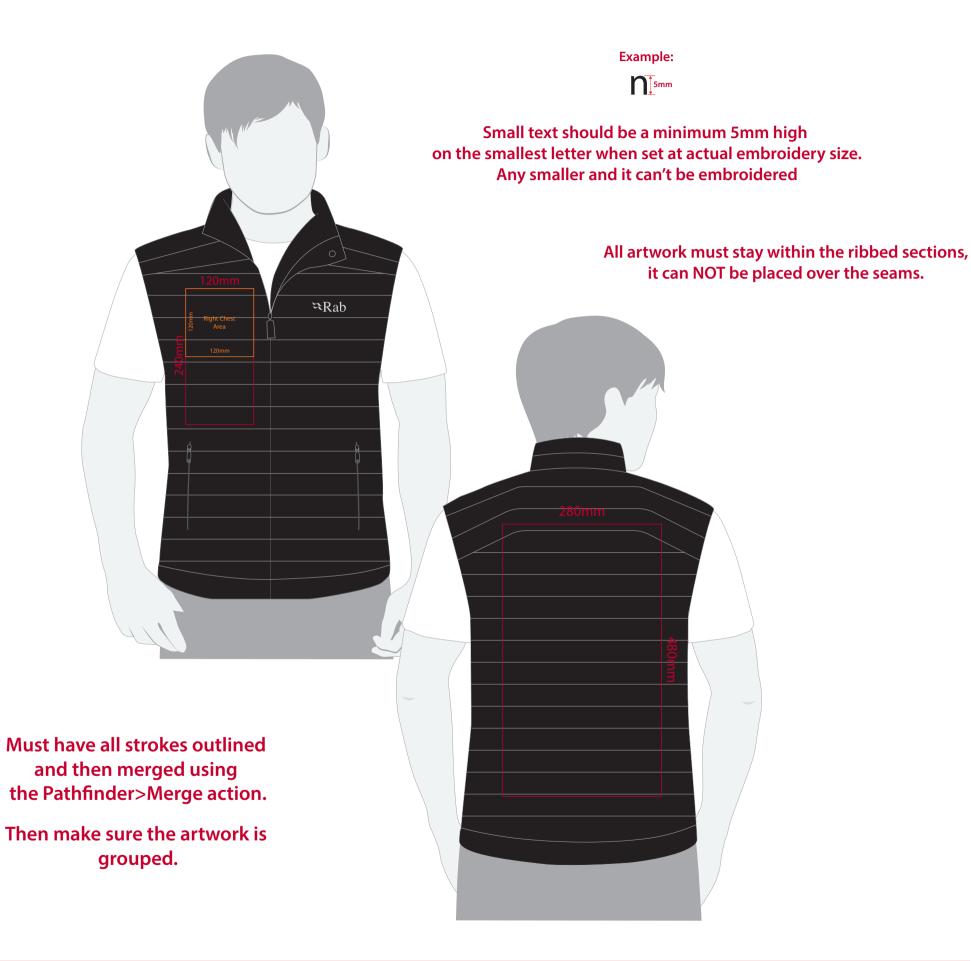

## YOUR VISUAL PROOF (1 of 2)

Order Reference xxxxxx

Date created xx/xx/xx

Created by xx

Product 234383 Colour Black

Branding Embroidered

## **Artwork Advisories**

This template is not to scale and is to be used as a guide for print size & positioning only.

Please note the actual embroidery may differ slightly once digitised.

Pantone/thread colours are matched from universal swatch books. However, production processes may at times have a slight effect on how colours appear on garments.

Embroidered artwork will flatten the ribbed material slightly.

It is the customer's responsibility to ensure that the proof is correct in all areas. Please be sure to double-check spelling, grammar, layout and design before approving artwork.

## YOUR VISUAL PROOF (2 of 2)

Visual Scale 100%

Order Reference

Date created

xx/xx/xx

Created by

XX

Print position XXXX

Print area xx x xx mm

Logo size xx x xx mm

Branding Embroidered

Embroidery (Madeira Thread) Colours

CLASSIC CLASSIC XXX XXX XXX