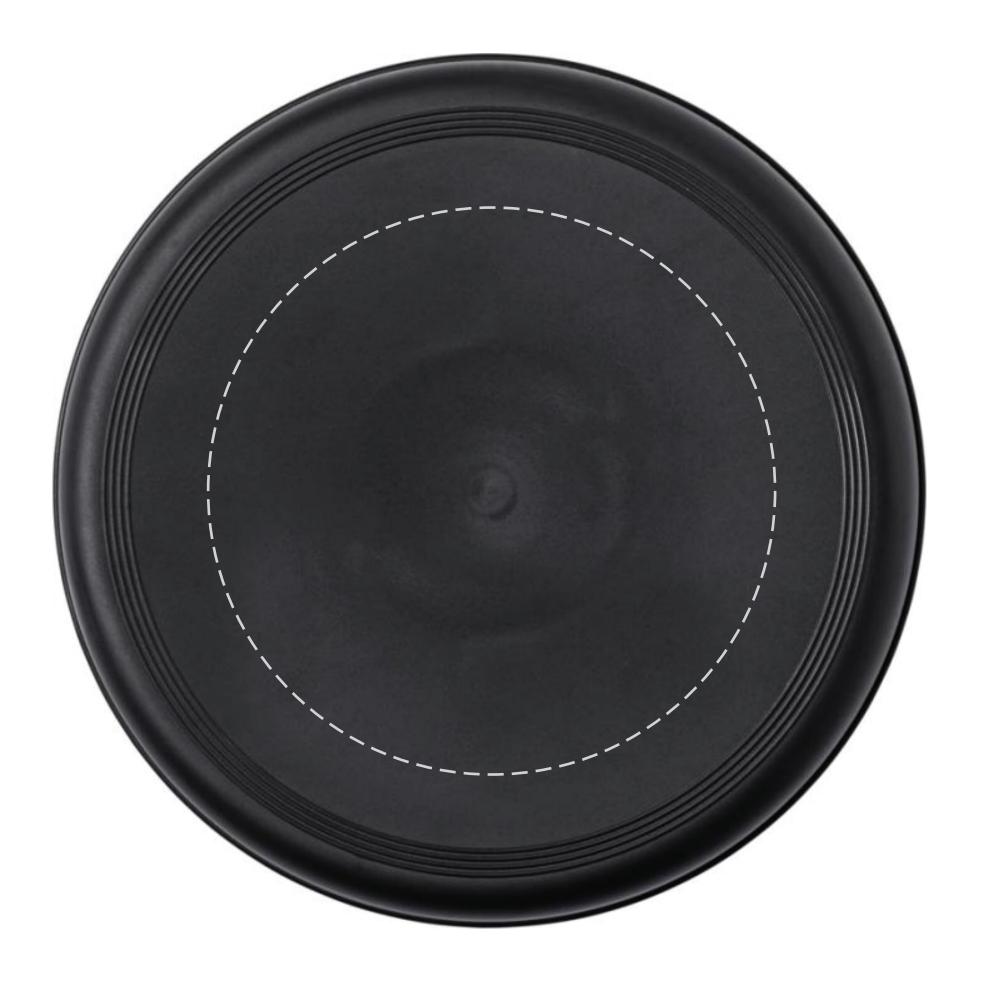

## YOUR VISUAL PROOF

Order Reference xxxxxx

Date created xx/xx/xx

Created by xx

Product 234386
Colour Black

**Branding** Spot colour