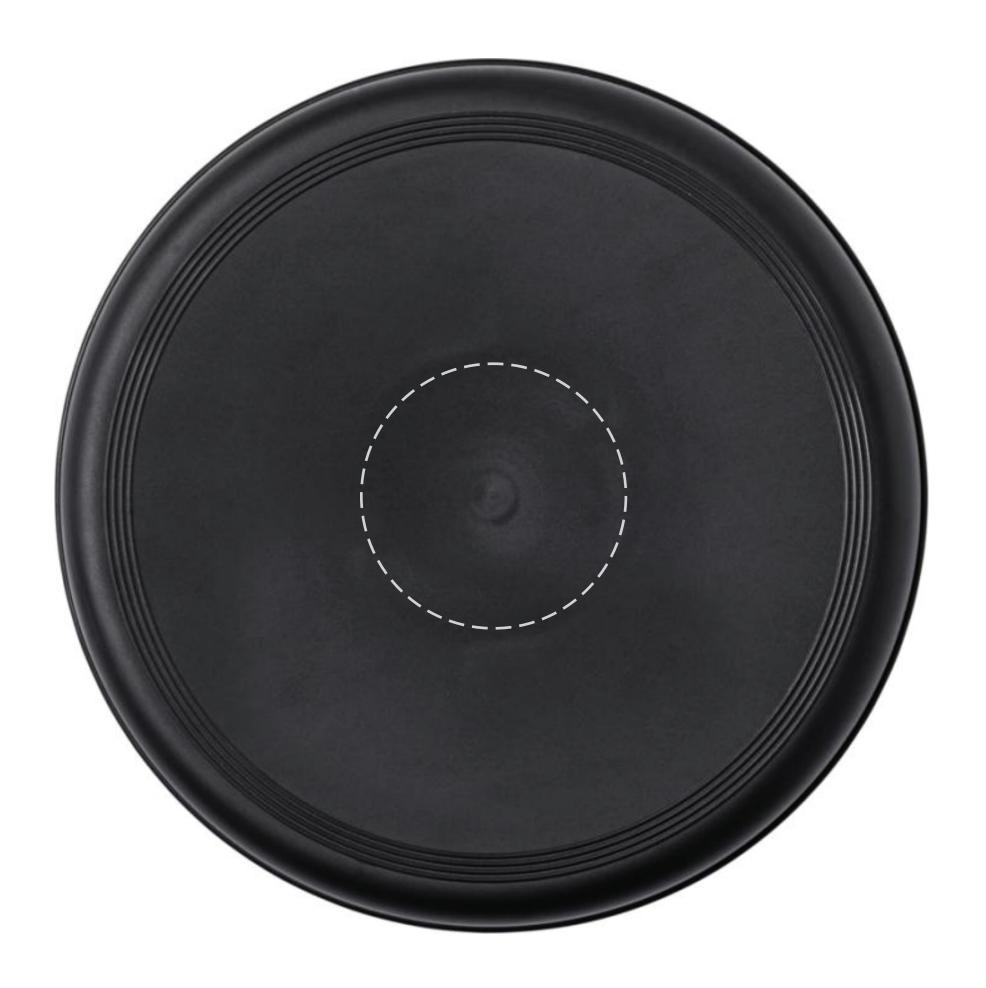

## YOUR VISUAL PROOF

Order Reference xxxxxx

Date created xx/xx/xx

Created by xx

Product 234386 Colour Black

Branding Spot colour