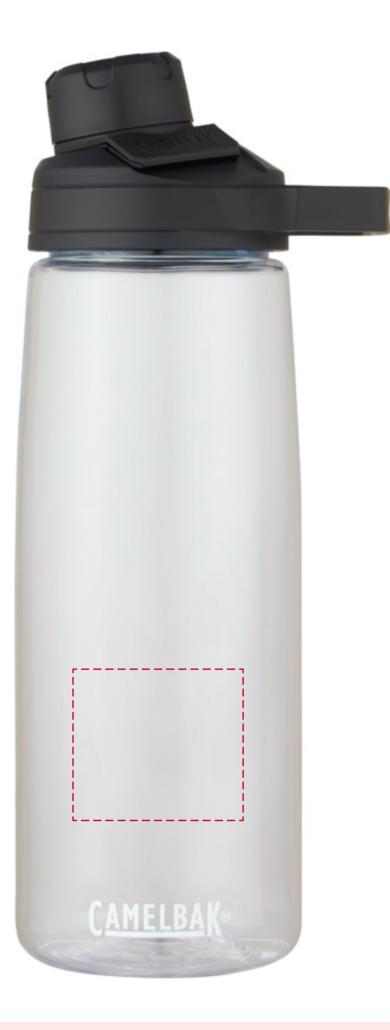

## YOUR VISUAL PROOF (1 of 2)

For Visual Purposes Only Please see page 2 for actual artwork size.

| Order Reference | xxxxxx   |
|-----------------|----------|
| Date created    | xx/xx/xx |
| Created by      | xx       |

| Product  |
|----------|
| Colour   |
| Branding |

234392 Clear White Spot Colour

## YOUR VISUAL PROOF (2 of 2)

Order ReferencexxxxxDate createdxx/xx/xxCreated byxx

| Print area | 45 x 40 mm  |
|------------|-------------|
| Logo size  | xx x xx mm  |
| Branding   | Spot Colour |

| - I I I |  |
|---------|--|
| 1       |  |
| - I I I |  |
| 1       |  |
| - I I I |  |
| - I I I |  |
| - I I I |  |
| - I I I |  |
| - I I I |  |
| - I I I |  |
| - I I I |  |
| - I I I |  |
|         |  |