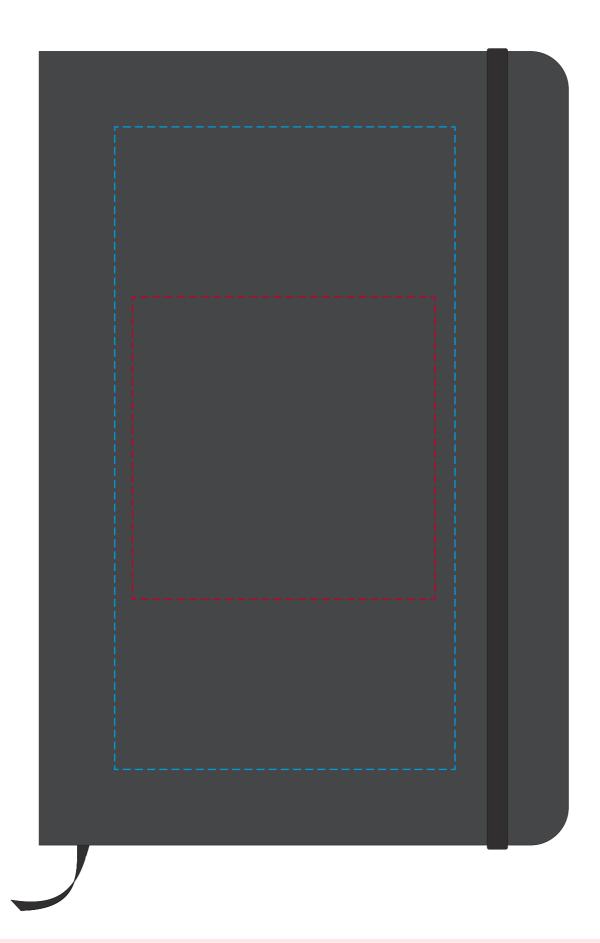

## YOUR VISUAL PROOF

Print area can go
--- anywhere within
the boundary

--- Print Area

Scale 100% Print area 80 x 80mm Logo size xx x xxmm

Order Reference xxxxxx

Date created xx/xx/xx

Created by xx

Product 234393
Colour Solid Black
Branding Foil Blocked

**Foil Block Colours** 

XXXc

**Artwork Advisories** 

It is the customer's responsibility to ensure that the proof is correct in all areas. Please be sure to double-check spelling, grammar, layout and design before approving artwork. Due to the variation in monitor colours and adjustments, PDF proofs may not provide an accurate colour representation of the final product & printed work. Once artwork is approved, your order will be processed based on the above unless any amendments are made. All orders are subject to our terms and conditions.