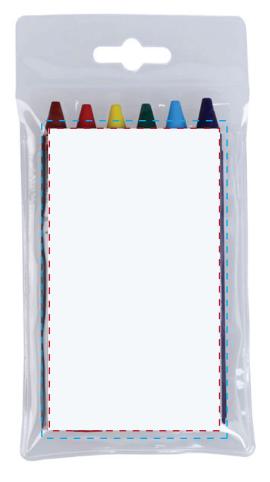

## YOUR VISUAL PROOF

– – – Bleed

– – – Cut Line

Scale 100% Print area 80 x 45 mm (+ 2mm bleed) Logo size xx x xxmm

Order ReferencexxxxxDate createdxx/xx/xxCreated byxx

| Product  | 884597      |
|----------|-------------|
| Colour   | Multicolour |
| Branding | Full Colour |