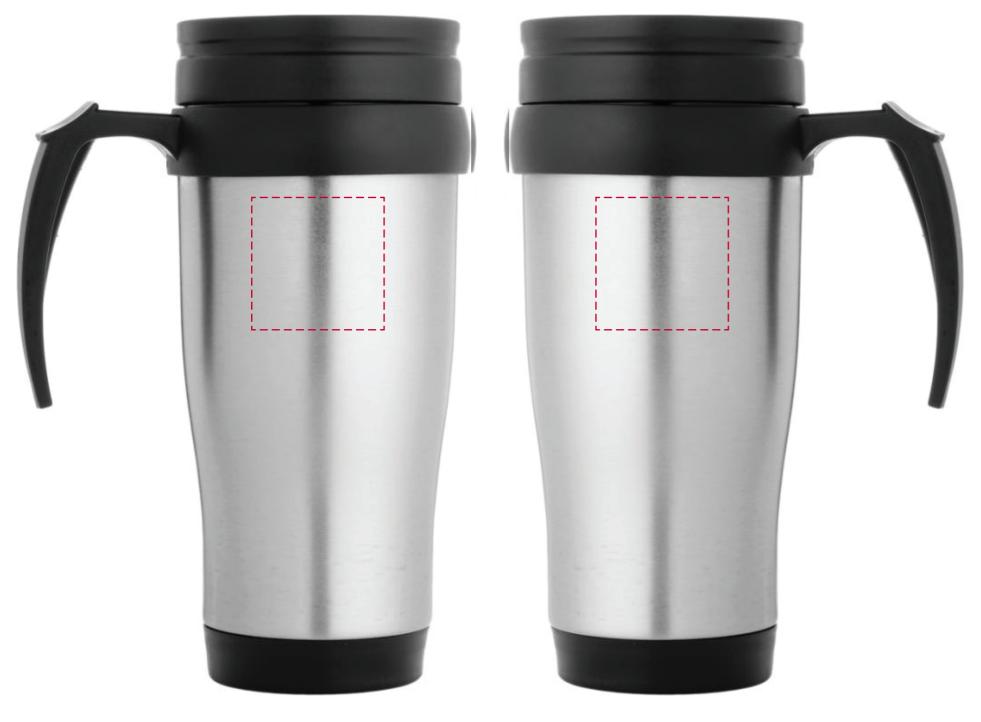

## YOUR VISUAL PROOF

Side 1 Side 2

Scale 100% Print area 35 x 35 mm Logo size xx x xxmm

Order Reference xxxxxx

Date created xx/xx/xx

Created by xx

Product 234394

Colour Silver/Black