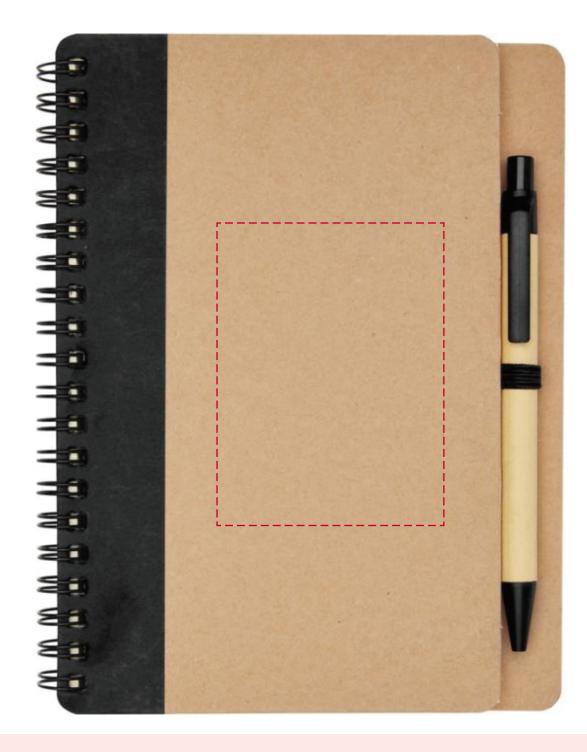

## YOUR VISUAL PROOF

Order Reference XXXXXX Date created xx/xx/xxCreated by

Product 234397 Colour Black

Branding Embossed / Depossed