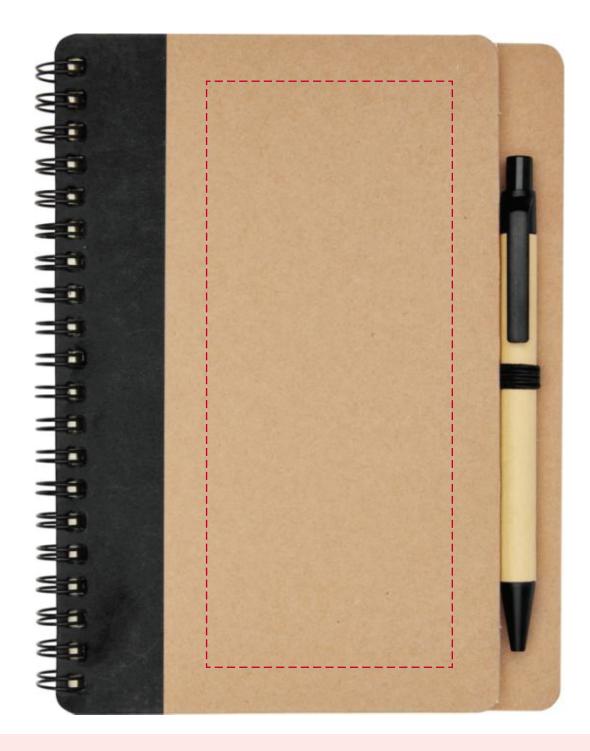

## YOUR VISUAL PROOF

Order Reference XXXXXX Date created xx/xx/xxCreated by

Product 234397 Colour Black

Spot colour (1 col. Max) Branding

PANTONE® Colours

PANTONE® XXXc

Artwork Advisories

It is the customer's responsibility to ensure that the proof is correct in all areas. Please be sure to double-check spelling, grammar, layout and design before approving artwork. Due to the variation in monitor colours and adjustments, PDF proofs may not provide an accurate colour representation of the final product & printed work. Once artwork is approved, your order will be processed based on the above unless any amendments are made. All orders are subject to our terms and conditions.