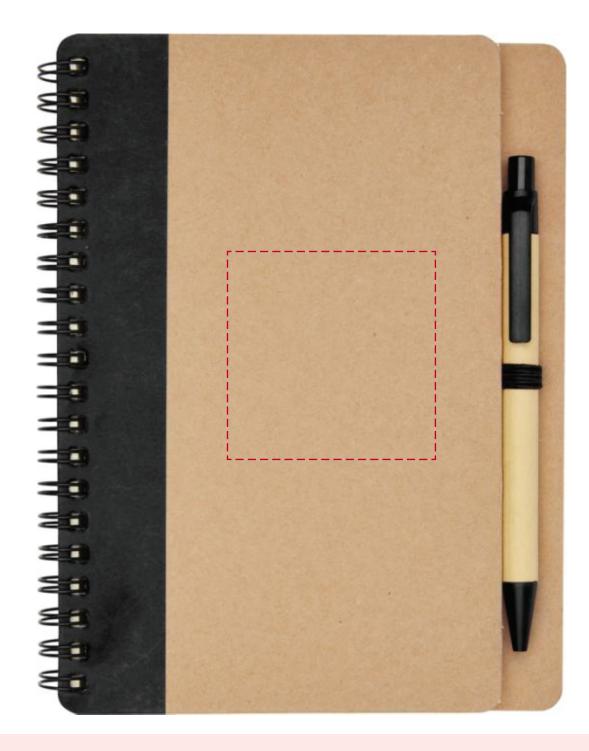

## YOUR VISUAL PROOF

Order Reference XXXXXX Date created xx/xx/xxCreated by

Product 234397 Colour Black

Spot colour Branding