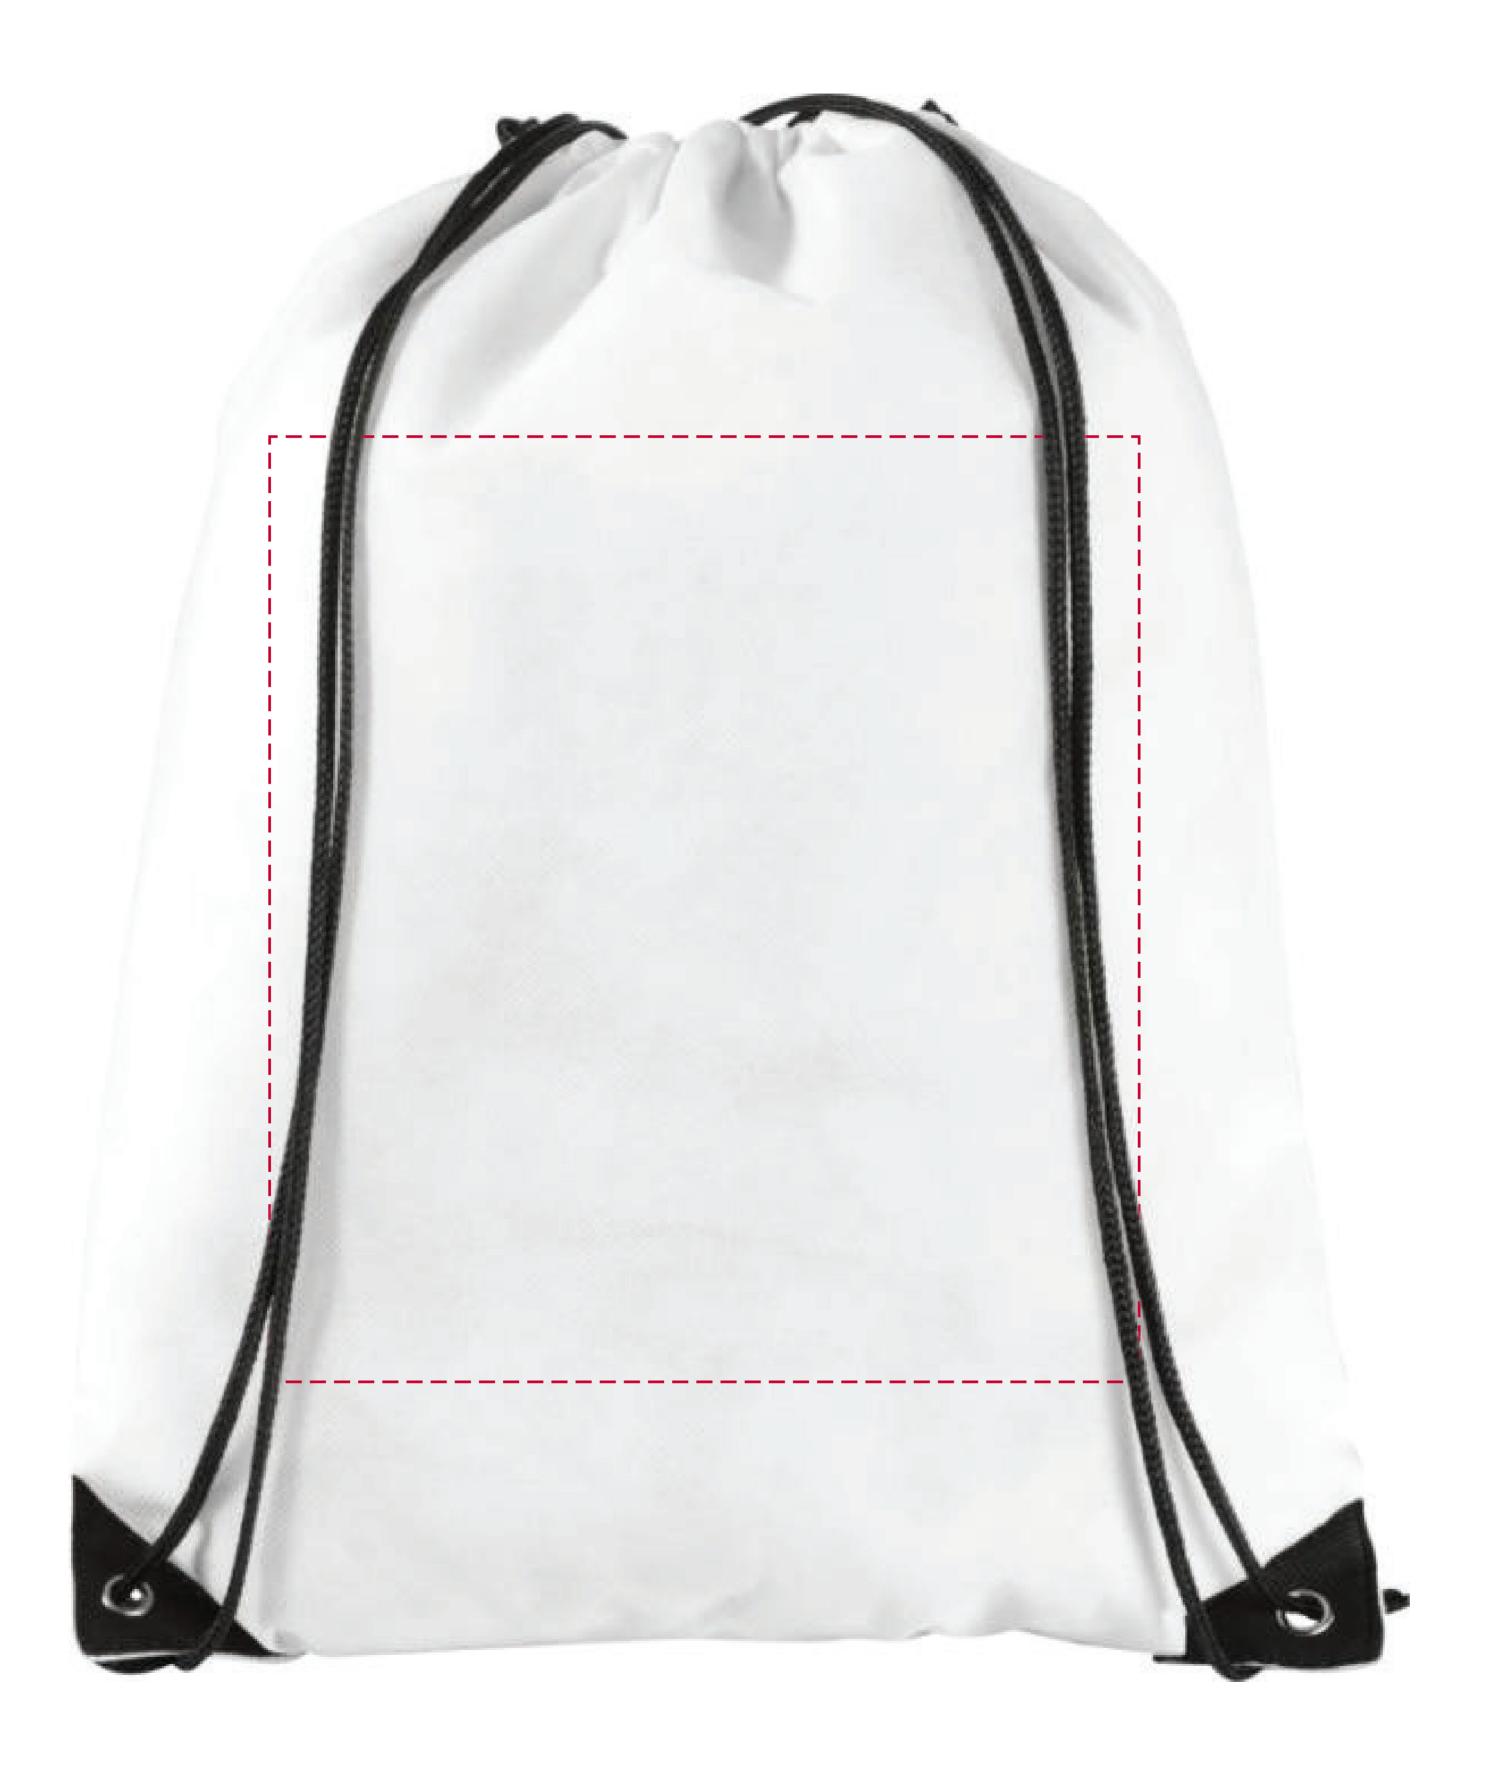

## YOUR VISUAL PROOF (1 of 2)

For Visual Purposes Only. Please see page 2 for actual artwork size.

Order Reference xxxxxxx

Date created xx/xx/xx

Created by xx

Product 234398
Colour White

**Branding** Spot Colour (3 col. max)

## YOUR VISUAL PROOF (2 of 2)

Visual scale 100%.

Order Reference

Date created

Created by

XXXXXX XX/XX/XX

XX

Print area 230 x 250mm

Logo size xx x xxmm

**Branding** Spot Colour (3 col. max)