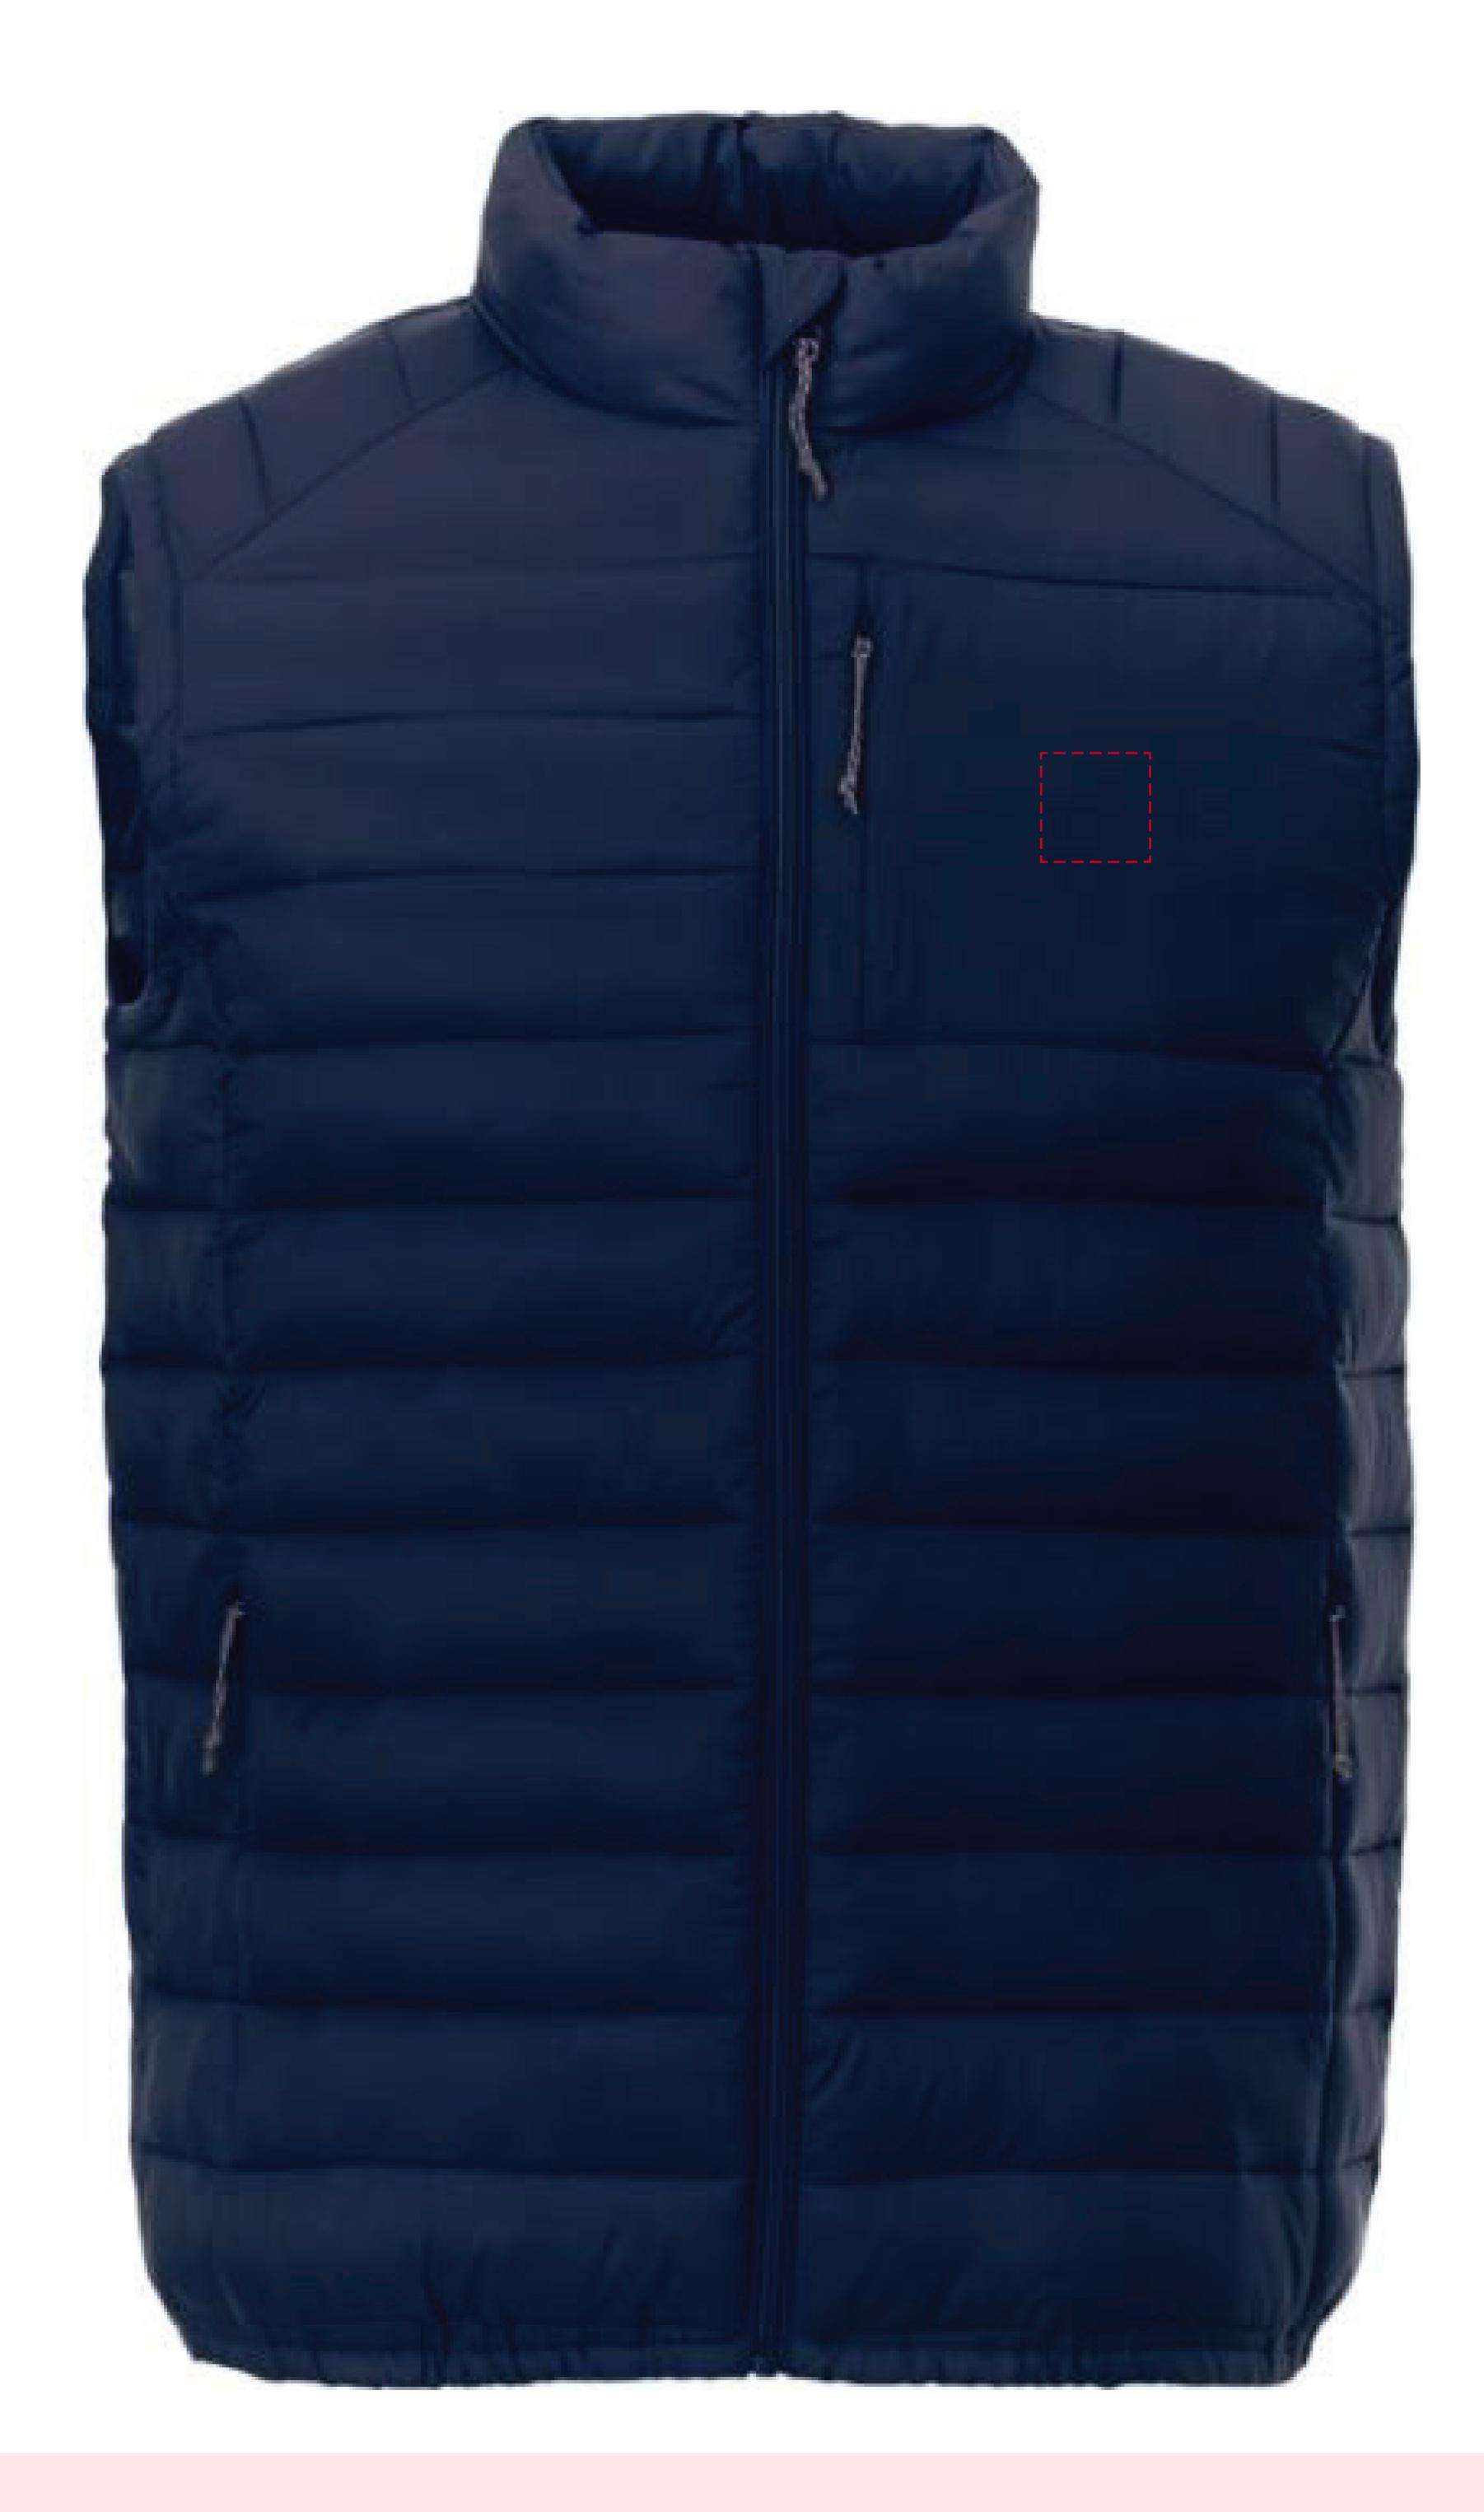

## YOUR VISUAL PROOF (1 of 2)

Visual purposes only. Please see page 2 for actual artwork size.

Order Reference

XXXXXX

Date created

Created by

xx/xx/xx

XX

Product Colour 234406 Navy

Branding Embroidered

Embroidery (Madeira Thread) Colours

CLASSIC CLASSIC CLASSIC XXXC XXXC

## Artwork Advisories

This template is not to scale and is to be used as a guide for print size & positioning only.

Actual embroidery appearance may differ slightly once digitised.

It is the customer's responsibility to ensure that the proof is correct in all areas. Please be sure to double-check spelling, grammar, layout and design before approving artwork. Due to the variation in monitor colours and adjustments, PDF proofs may not provide an accurate colour representation of the final product & printed work. Once artwork is approved, your order will be processed based on the above unless any amendments are made. All orders are subject to our terms and conditions.

Logo size Position xx x xx mm Left Chest

Branding

Embroidered