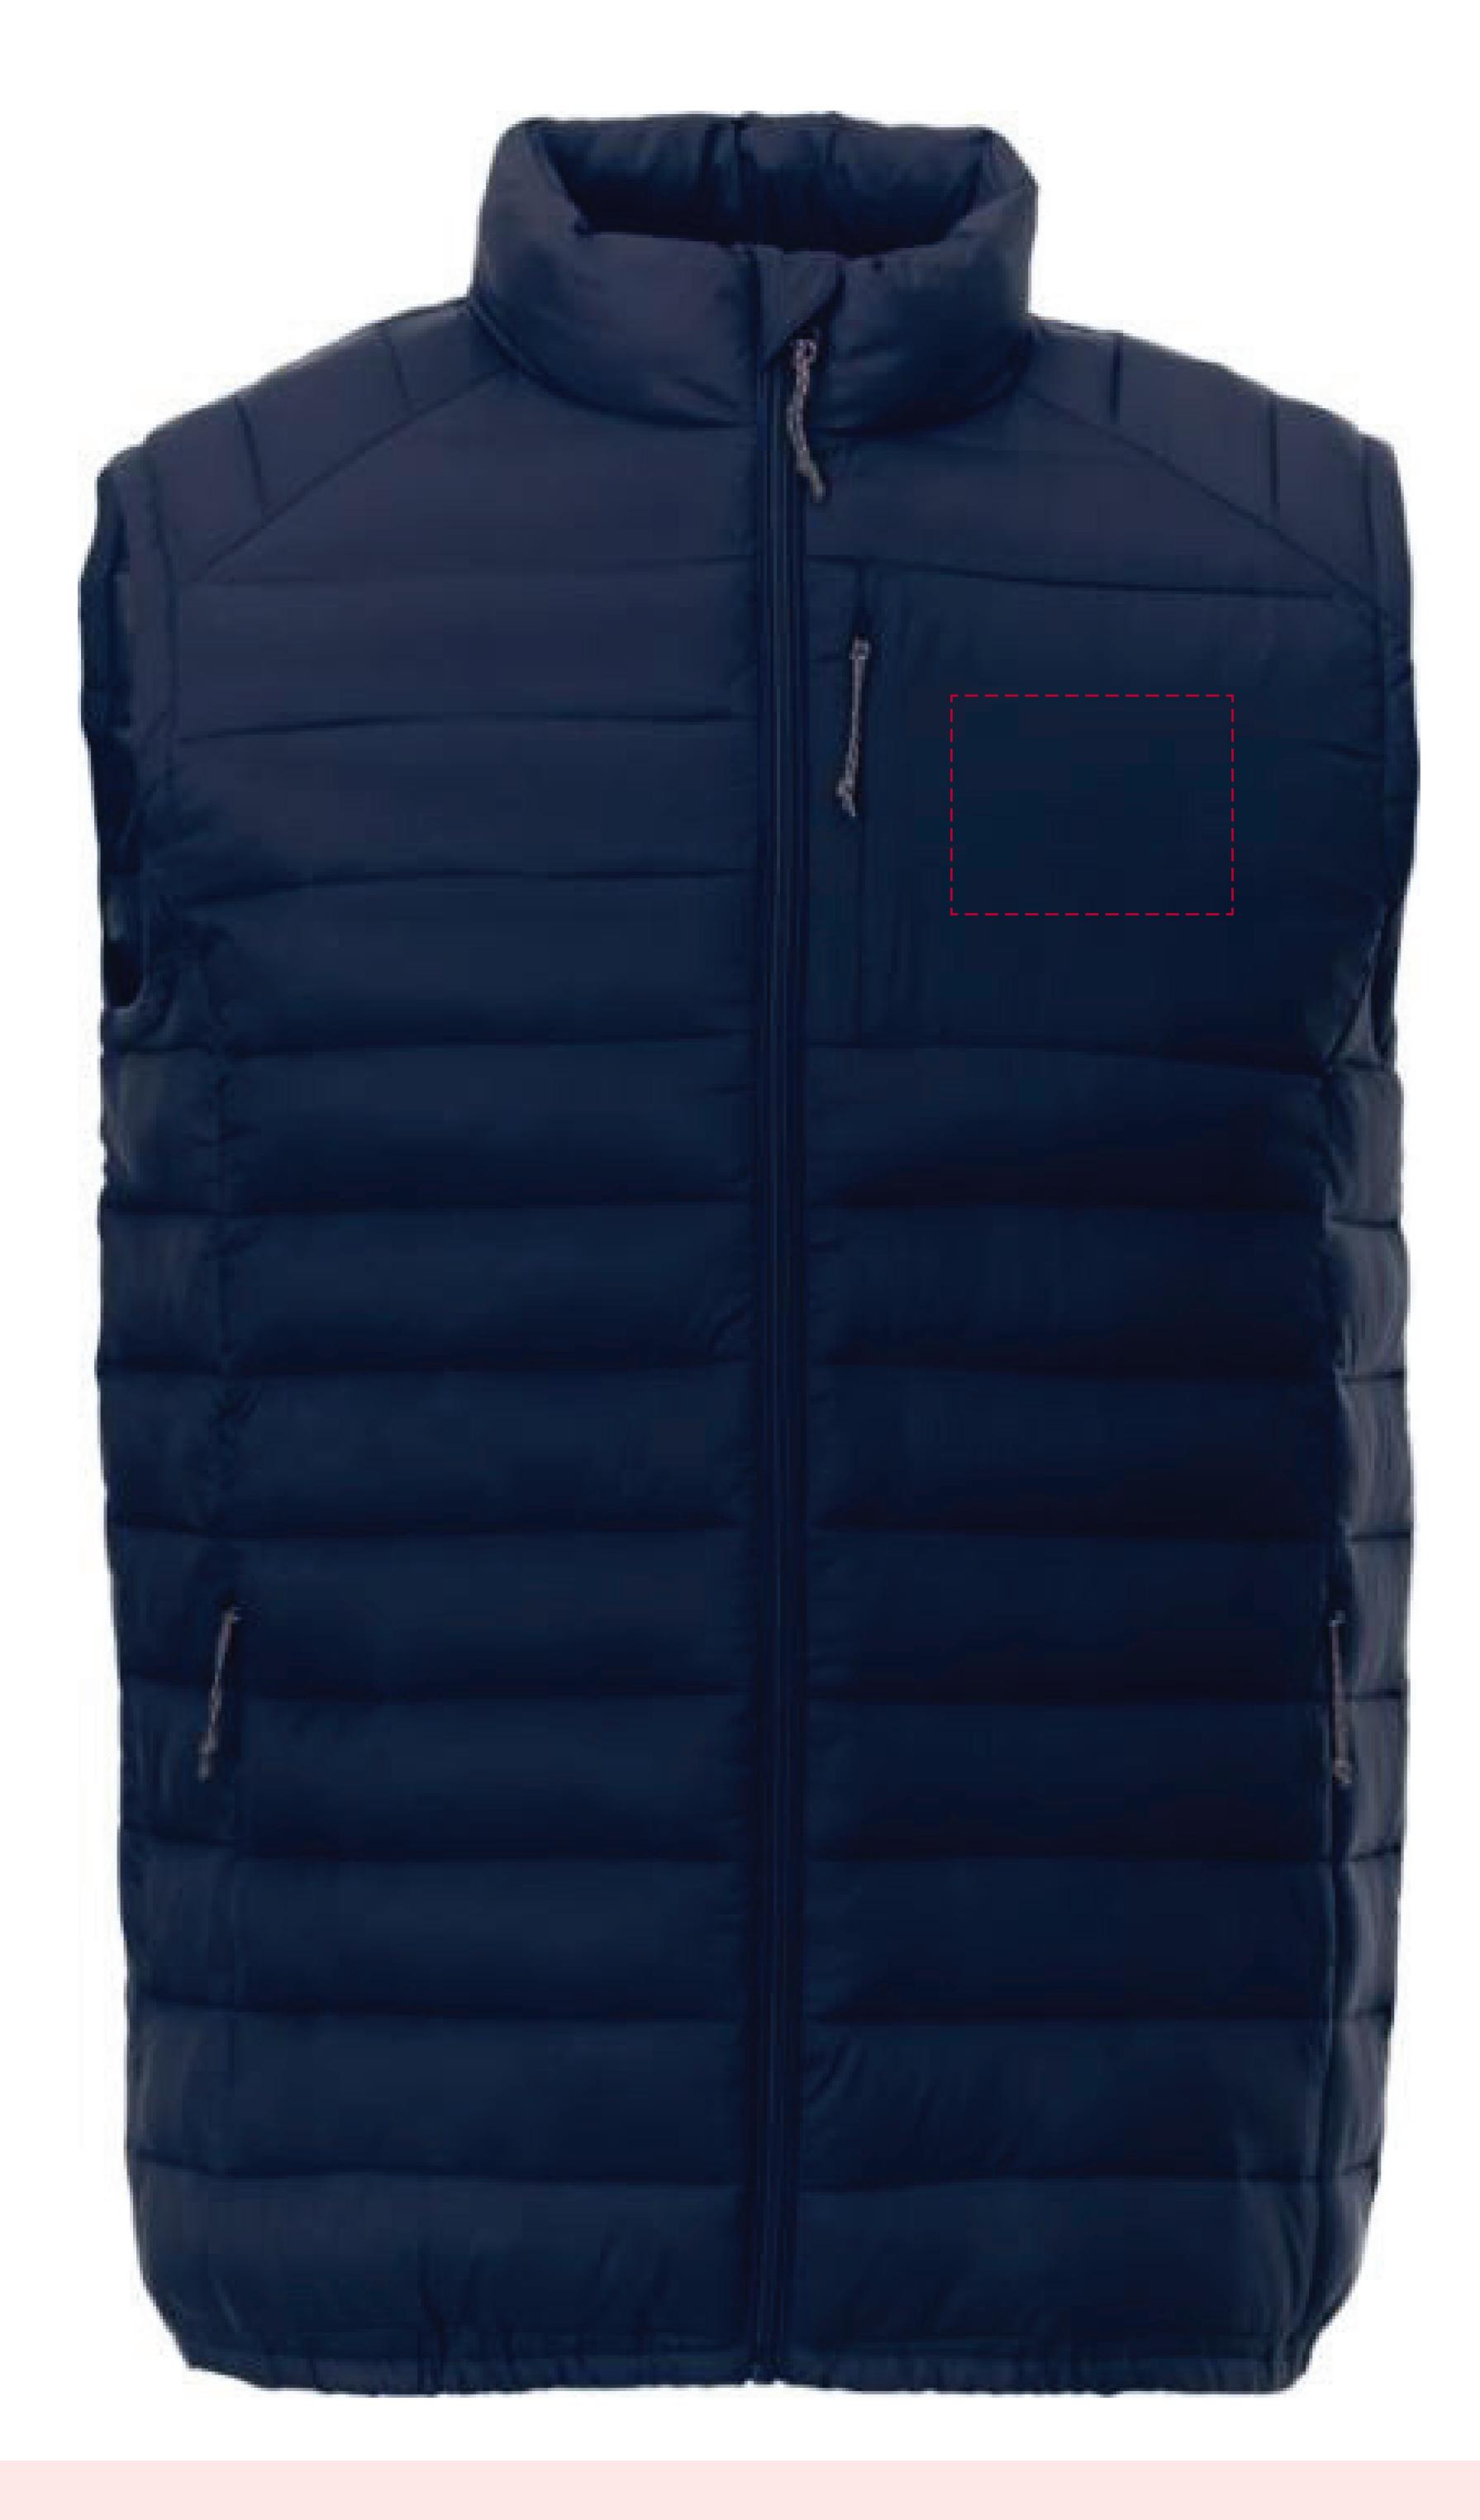

## YOUR VISUAL PROOF (1 of 2)

Visual purposes only. Please see page 2 for actual artwork size.

Order Reference

XXXXXX

Date created

xx/xx/xx

Created by

XX

Product 234406

Colour Navy

Branding Full Colour (Transfer)

## Artwork Advisories

Full colour printed colours may differ when printed to the final product.

This template is not to scale and is to be used as a guide for print size & positioning only.

When transfer printed an outline edge (keyline) may be visible.

## YOUR VISUAL PROOF (2 of 2)

Visual scale 100%.

Order Reference Date created Created by

XXXXXX xx/xx/xx

Print area 90 x 70 mm Logo size xx x xx mm Position Left Chest

Full Colour (Transfer) Branding