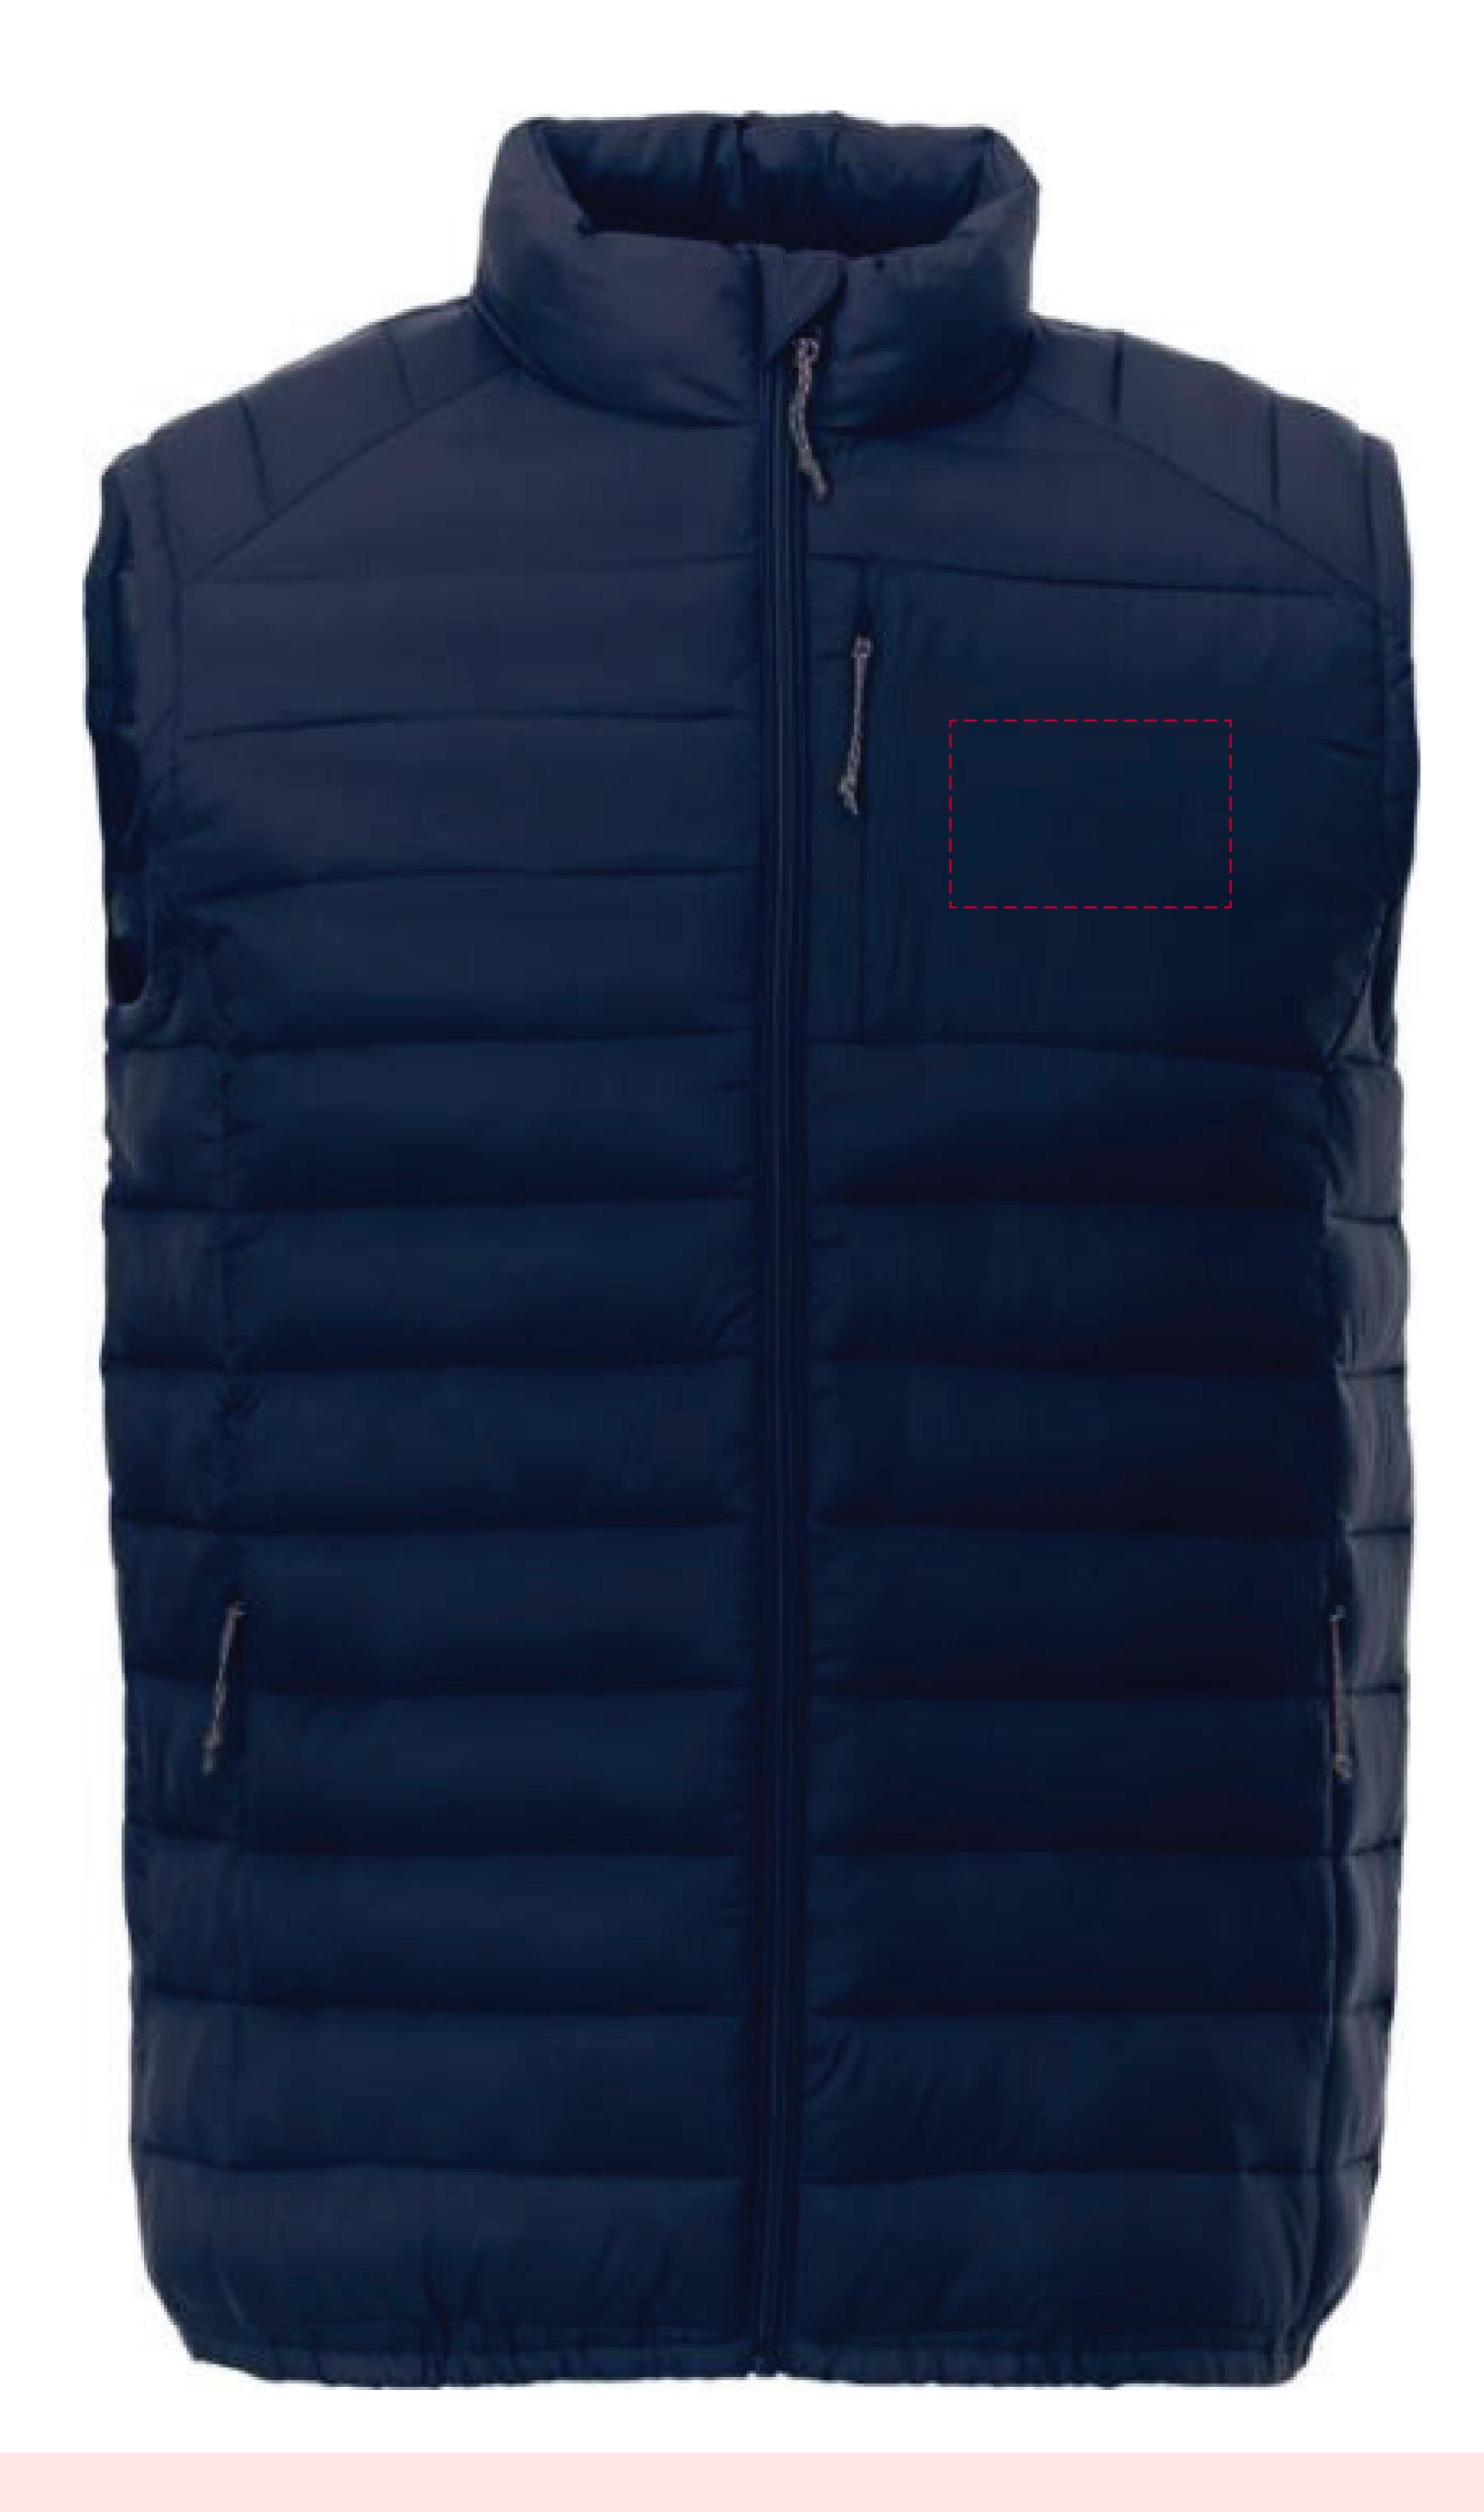

## YOUR VISUAL PROOF (1 of 2)

Visual purposes only. Please see page 2 for actual artwork size.

Order Reference

XXXXXX

Date created

xx/xx/xx

Created by

XX

Product

234406

Colour

Navy

Branding

Spot Colour

Logo size Position xx x xx mm Left Chest

Branding

Spot Colour