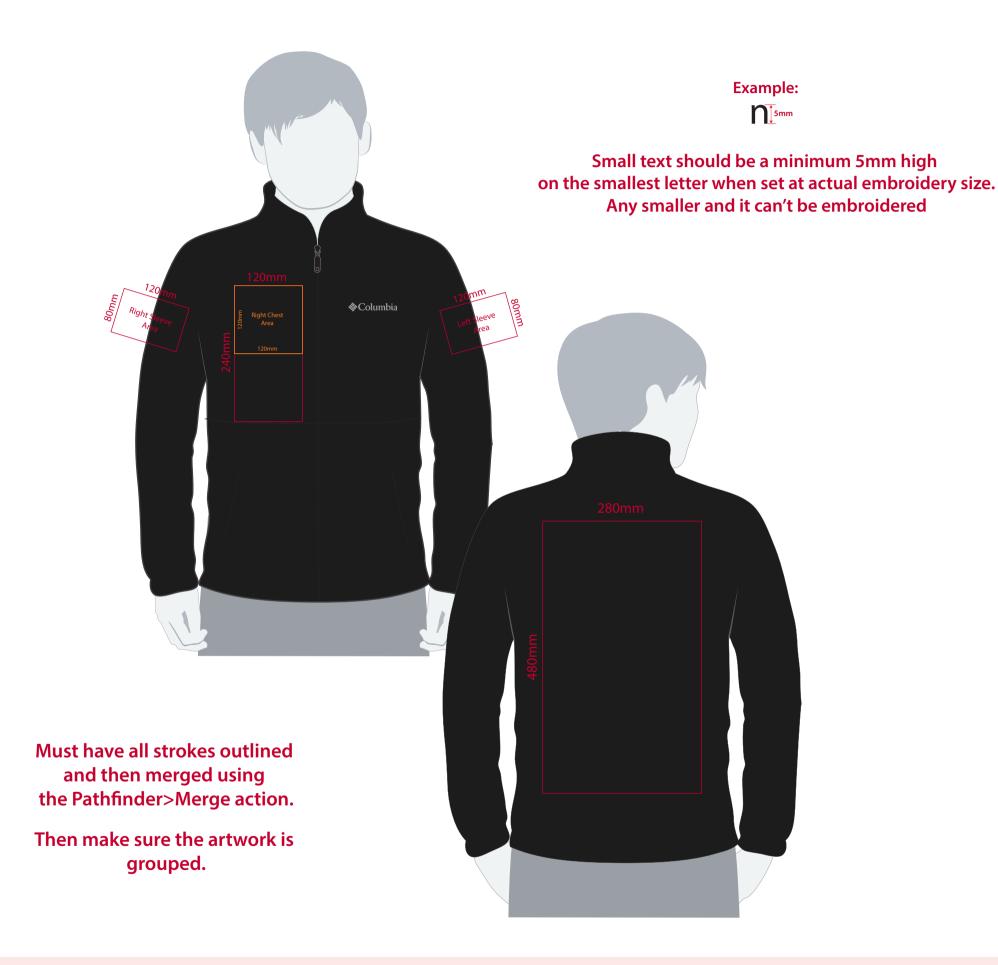

## YOUR VISUAL PROOF (1 of 2)

Please see page 2 for actual artwork size.

For Visual Purposes Only

Order Reference xxxxxx

Date created xx/xx/xx

Created by xx

Product 234408
Colour Black

Branding Embroidered

## **Artwork Advisories**

This template is not to scale and is to be used as a guide for print size & positioning only.

Please note the actual embroidery may differ slightly once digitised.

Pantone/thread colours are matched from universal swatch books.
However, production processes may at times have a slight effect on how colours appear on garments.

## YOUR VISUAL PROOF (2 of 2)

Visual Scale 100%

Order Reference Date created

XXXXXX xx/xx/xx

Created by

XX

Print position

CLASSIC

XXX

XXXX

Print area xx x xx mm

Logo size xx x xx mm

Embroidered Branding

Embroidery (Madeira Thread) Colours

CLASSIC XXX

XXX