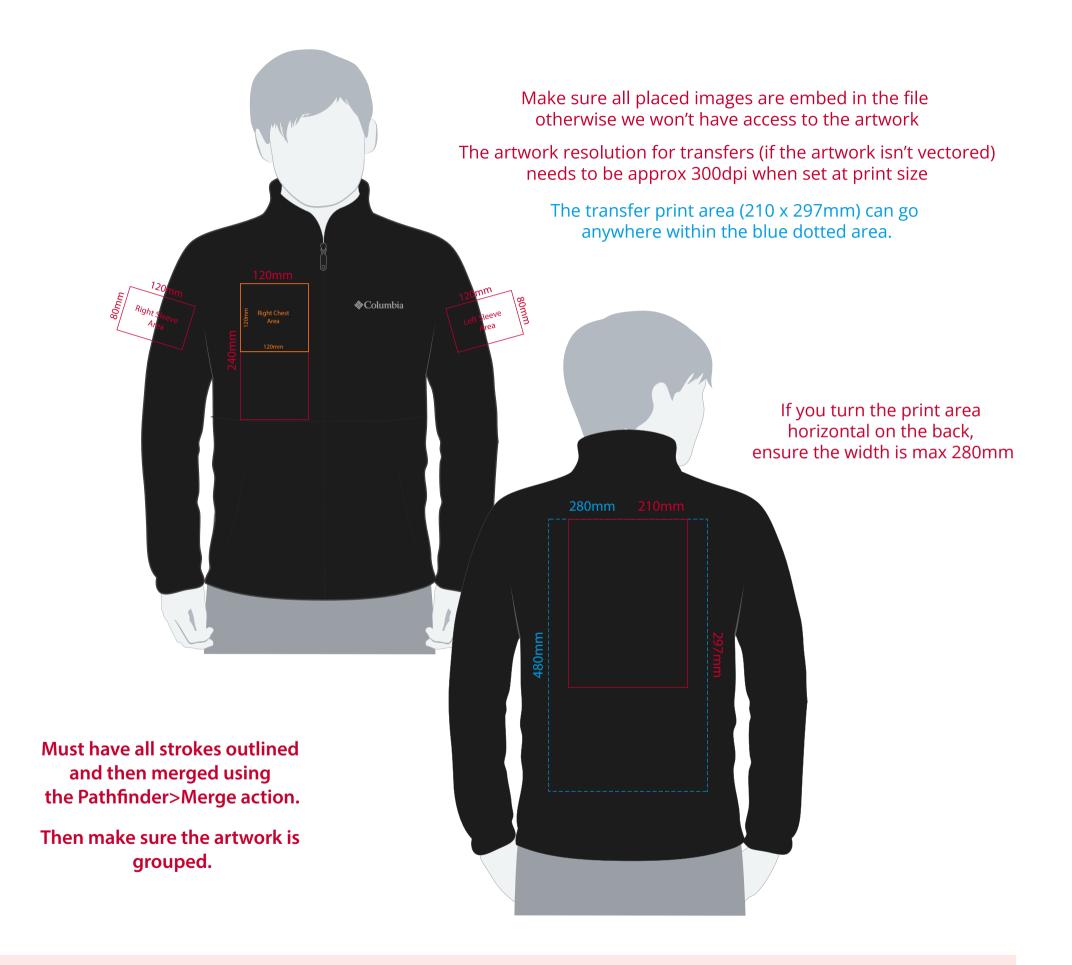

## YOUR VISUAL PROOF (1 of 2)

Order Reference xxxxxx

Date created xx/xx/xx

Created by xx

Product 234408

Colour Black

Branding Full Colour Transfer

## **Artwork Advisories**

This template is not to scale and is to be used as a guide for print size & positioning only.

When transfer printed an outline edge (keyline) may be visible.

Full colour printed colours may differ when printed to the final product.

It is the customer's responsibility to ensure that the proof is correct in all areas. Please be sure to double-check spelling, grammar, layout and design before approving artwork. Due to the variation in monitor colours and adjustments, PDF proofs may not provide an accurate colour representation of the final product & printed work. Once artwork is approved, your order will be processed based on the above unless any amendments are made. All orders are subject to our terms and conditions.

Please email all approvals/amends to your order processor.