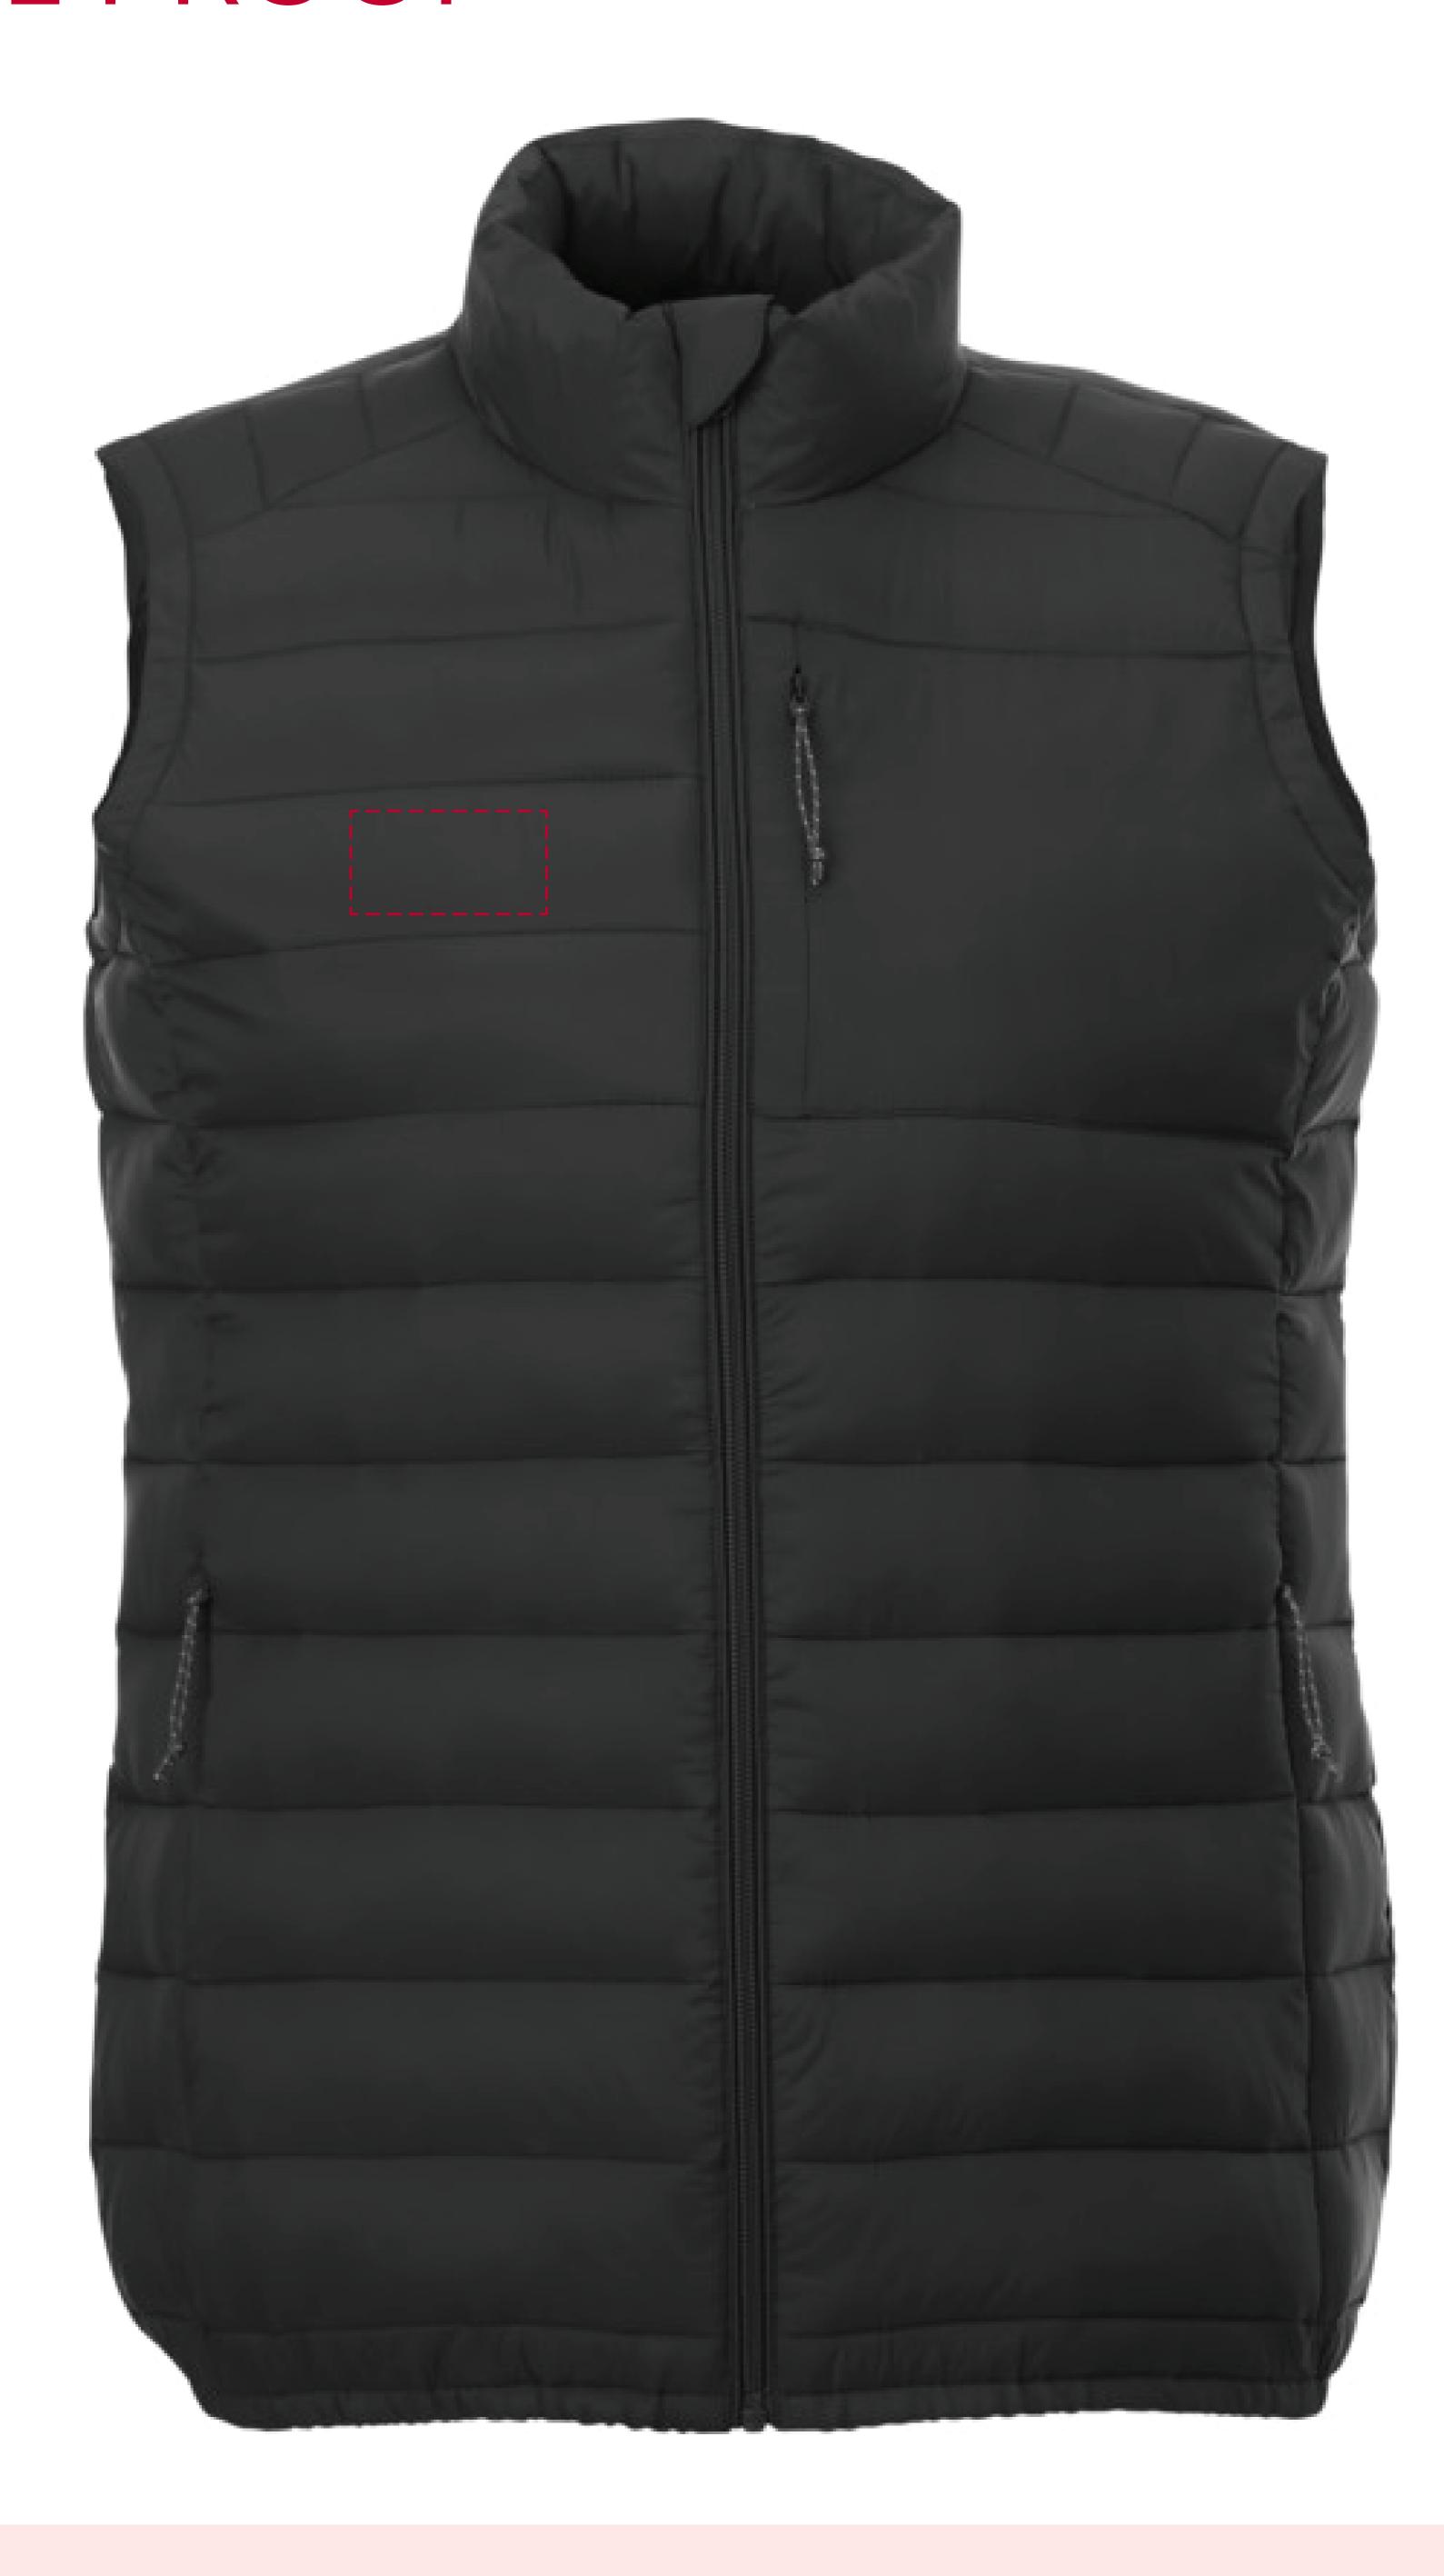

## YOUR VISUAL PROOF

Order Reference XXXXXX Date created xx/xx/xx Created by XX

Product 234410

Colour Solid Black

Branding **Embroidered** 

## Embroidery (Madeira Thread) Colours