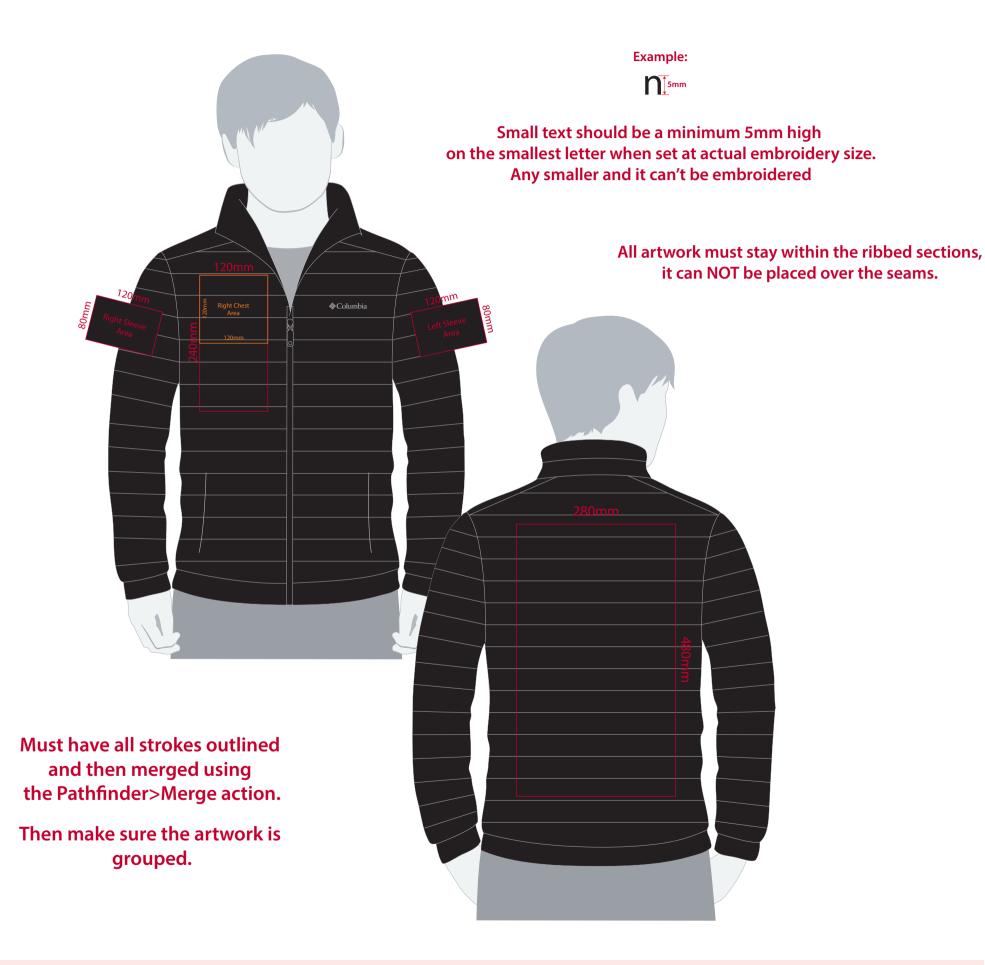

## **Artwork Advisories**

This template is not to scale and is to be used as a guide for print size & positioning only.

Please note the actual embroidery may differ slightly once digitised.

Pantone/thread colours are matched from universal swatch books. However, production processes may at times have a slight effect on how colours appear on garments.

Embroidered artwork will flatten the ribbed material slightly.

It is the customer's responsibility to ensure that the proof is correct in all areas. Please be sure to double-check spelling, grammar, layout and design before approving artwork. Due to the variation in monitor colours and adjustments, PDF proofs may not provide an accurate colour representation of the final product & printed work. Once artwork is approved, your order will be processed based on the above unless any amendments are made. All orders are subject to our terms and conditions.