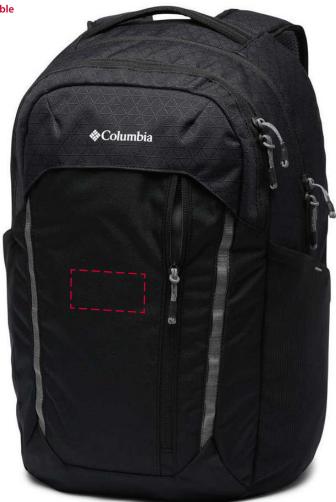

Then make sure the artwork is grouped.

Order Reference xxxxxx

Date created xx/xx/xx

Created by xx

Product 234419
Colour Black

Branding Embroidered

## Embroidery (Madeira Thread) Colours

| CLASSIC | CLASSIC | CLASSIC | CLASSIC |  |
|---------|---------|---------|---------|--|