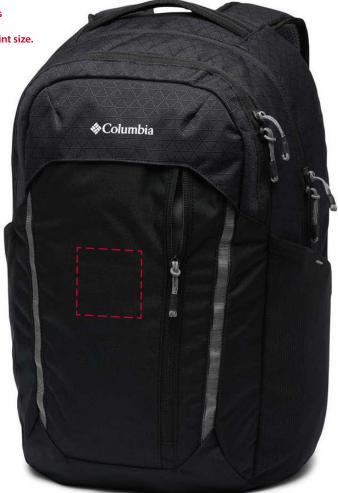

Must have all strokes outlined and then merged using the Pathfinder>Merge action.

Then make sure the artwork is grouped.

Order Reference xxxxxx

Date created xx/xx/xx

Created by xx

Product 234419
Colour Black

Branding Full Colour (Transfer)