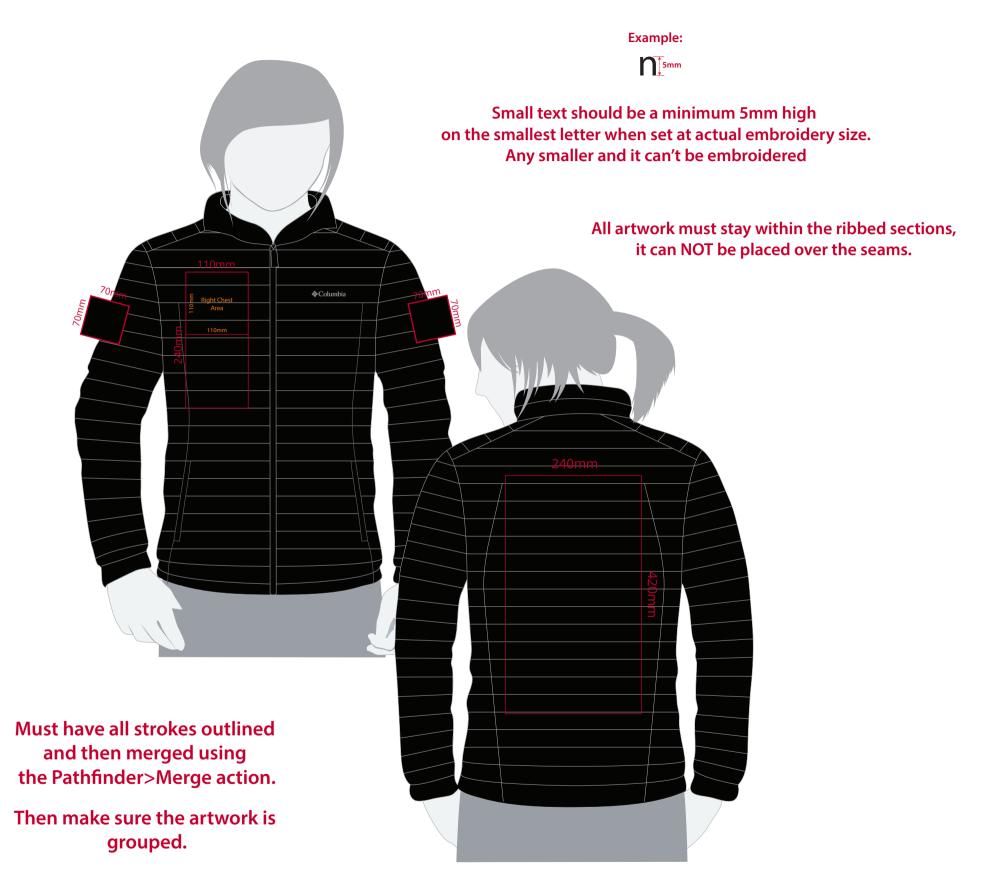

## YOUR VISUAL PROOF (1 of 2)

For Visual Purposes Only Please see page 2 for actual artwork size.

Order Reference Date created Created by

xxxxxx xx/xx/xx xx

| Product  |  |
|----------|--|
| Colour   |  |
| Branding |  |

234421 Black Embroidered

## Artwork Advisories

This template is not to scale and is to be used as a guide for print size & positioning only.

Please note the actual embroidery may differ slightly once digitised.

Pantone/thread colours are matched from universal swatch books. However, production processes may at times have a slight effect on how colours appear on garments.

Embroidered artwork will flatten the ribbed material slightly.

It is the customer's responsibility to ensure that the proof is correct in all areas. Please be sure to double-check spelling, grammar, layout and design before approving artwork. **Due to the variation in monitor colours and adjustments, PDF proofs may not provide an accurate colour representation of the final product & printed work.** Once artwork is approved, your order will be processed based on the above unless any amendments are made. All orders are subject to our terms and conditions.

XXXX xx x xx mm xx x xx mm Embroidered

## Embroidery (Madeira Thread) Colours