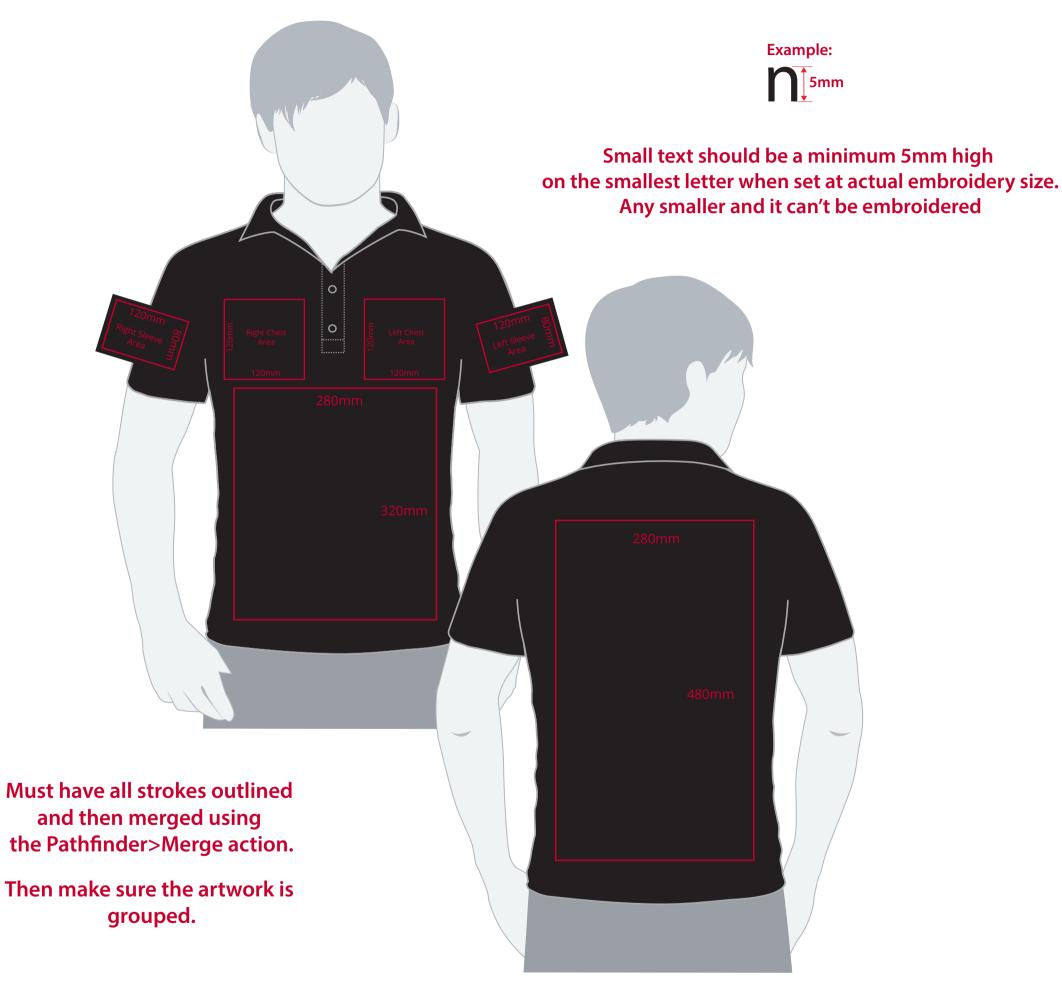

# YOUR VISUAL PROOF (2 of 2)

## Visual Scale 100%

100%

| Order Refere<br>Date created<br>Created by |                |   | XXXXXX<br>XX/XX/XX<br>XX  |    |                |
|--------------------------------------------|----------------|---|---------------------------|----|----------------|
|                                            |                |   |                           |    |                |
| Print positior<br>Print area               | J              | - | xxxxx<br>xx x xx m        | ۱m |                |
| Logo size<br>Branding                      |                |   | xx x xx mm<br>Embroidered |    |                |
| Embroidery (Madeira Thread) Colours        |                |   |                           |    |                |
| CLASSIC<br>XXX                             | classic<br>XXX |   | classic<br>XXX            |    | classic<br>XXX |
|                                            |                |   |                           |    |                |