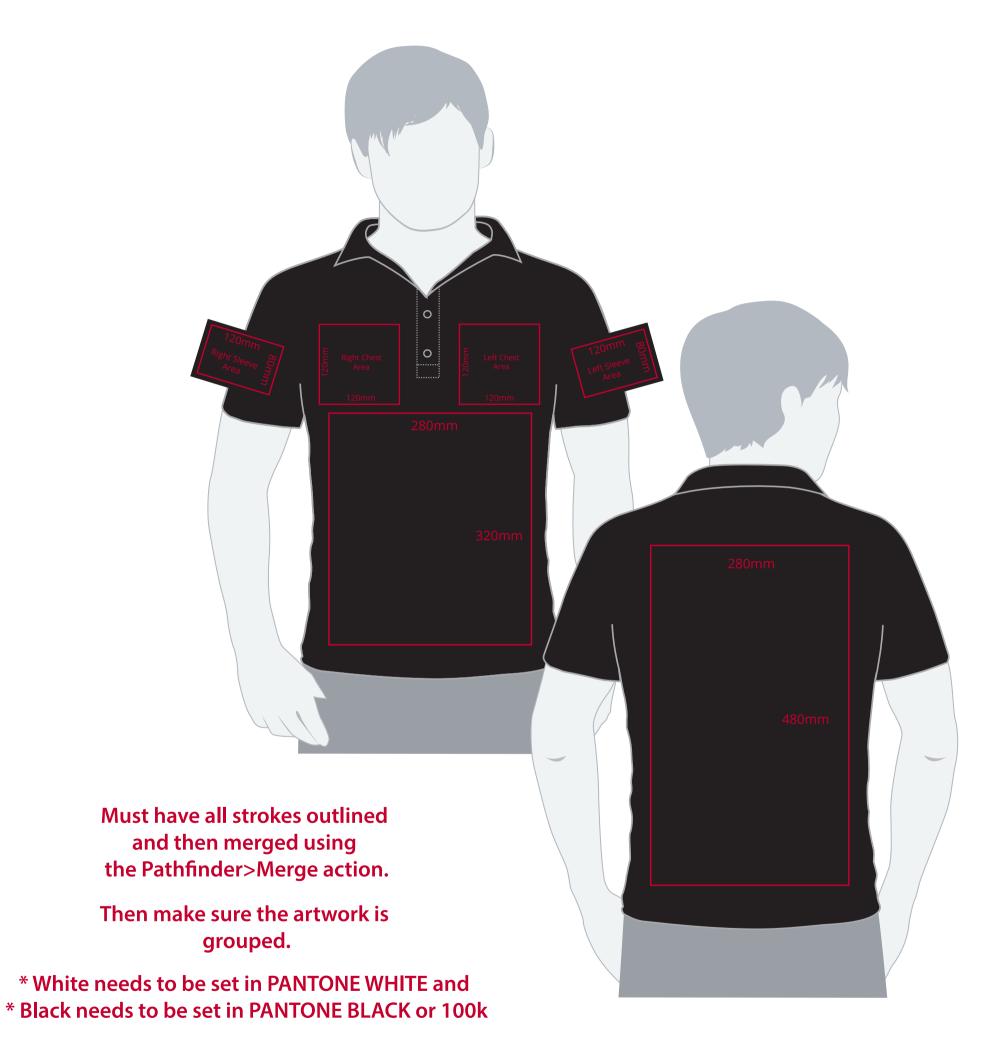

## YOUR VISUAL PROOF (2 of 2)

## Visual Scale 100%

100%

| Order Reference<br>Date created<br>Created by | XXXXXX<br>XX/XX/XX<br>XX |
|-----------------------------------------------|--------------------------|
|                                               |                          |
| Print position                                | XXXXX                    |
| Print area                                    | xx x xx mm               |
| Logo size                                     | xx x xx mm               |
| Branding                                      | Spot Colour              |
| PANTONE <sup>®</sup> Colours                  |                          |
|                                               |                          |